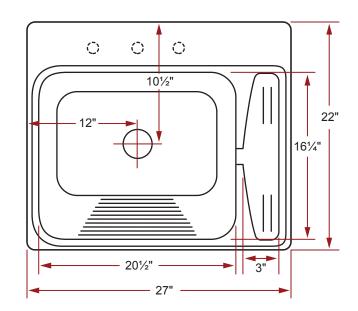

## SINK DIMENSIONS

- · Diagrams not to scale.
- All measurements ±½".

In keeping with our policy of continuing product improvement, Acri-Tec Industries Corp. reserves the right to change product specifications without notice.