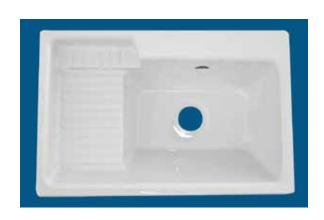

## Item # 11041 EUROPA DELUXE ACRYLIC DROP-IN LAUNDRY SINK 32" x 21" x 113/4"

## **DESIGN FEATURES**

- High-gloss cast acrylic reinforced with a fibreglass backing providing strength, vibration reduction and sound deadening.
- Non-porous finish creates a surface resistant to stains and mildew.
- · Easy to clean with non-abrasive cleaners.
- Designed for drop-in applications requiring no mounting hardware.
- · Integral faucet deck that includes a cast soap dish.
- Left side of sink contains an integral cast washboard drainer.

## PRODUCT SPECIFICATIONS

- · Available in white.
- · Single bowl with small radius corners.
- · Faucet holes available:
  - Item # 11041 No Holes
  - · Item # 11041-01 1 Hole
  - Item # 11041-04 3 Holes 4" Centerset
  - · Item # 11041-08 3 Holes 8" Widespread
- 3½" drain opening.
- · Net sink weight: 13 lbs.
- · Minimum cabinet size required: 36"
- · Faucets and stainers not included.
- 1 year limited manufacturer's warranty included.