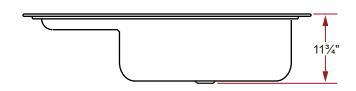

## Item # 11041 EUROPA DELUXE ACRYLIC DROP-IN LAUNDRY SINK 32" x 21" x 113/4"

## SINK DIMENSIONS

- · Diagrams not to scale.
- All measurements ±½".

In keeping with our policy of continuing product improvement, Acri-Tec Industries Corp. reserves the right to change product specifications without notice.