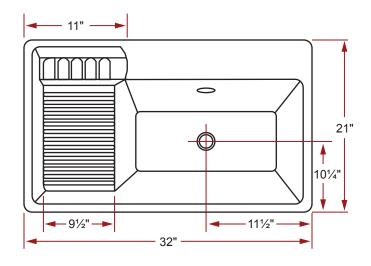

## Item # 11041 EUROPA DELUXE ACRYLIC DROP-IN LAUNDRY SINK 32" x 21" x 113/4"

## SINK DIMENSIONS

- · Diagrams not to scale.
- All measurements ±½".

In keeping with our policy of continuing product improvement, Acri-Tec Industries Corp. reserves the right to change product specifications without notice.