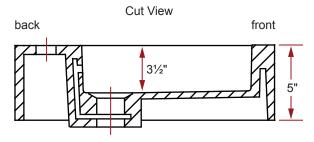

### SINK DIMENSIONS

- · Diagrams not to scale.
- All measurements ±1/4".

This sink complies with CSA Standards

In keeping with our policy of continuing product improvement, Acri-Tec Industries Corp. reserves the right to change product specifications without notice.