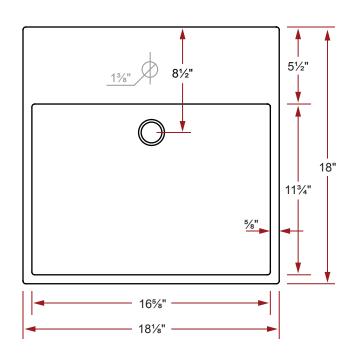

### SINK DIMENSIONS

- · Diagrams not to scale.
- All measurements ±1/4".

This sink complies with CSA Standards

In keeping with our policy of continuing product improvement, Acri-Tec Industries Corp. reserves the right to change product specifications without notice.