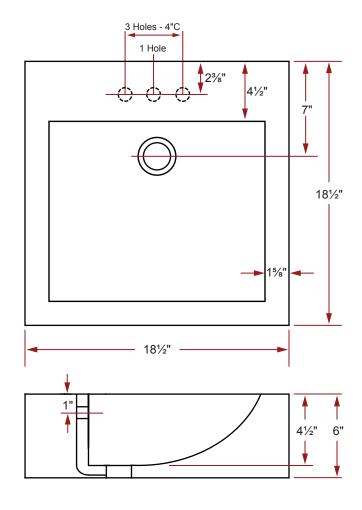

## SQUARE PORCELAIN COUNTERTOP BATHROOM BASINS

18½" x 18½" x 6"

36511 - 1 Hole

36514 - 3 Holes 4-inch Centerset

36511 - 1 Hole

36514 - 3 Holes at a 4-Inch Centerset

#### SINK DIMENSIONS

- · Diagrams not to scale.
- All measurements ±1/4".

This sink complies with CSA Standards

In keeping with our policy of continuing product improvement, Acri-Tec Industries Corp. reserves the right to change product specifications without notice.