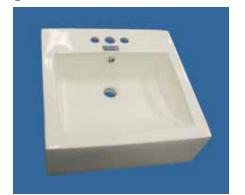

## SQUARE PORCELAIN COUNTERTOP BATHROOM BASINS

18½" x 18½" x 6"

36511 - 1 Hole

36514 - 3 Holes 4-inch Centerset

#### PRODUCT SPECIFICATIONS

- · Available in white.
- Square bowl with a scoop front.
- · Overflow located at the back of the sink.
- · Unfinished back.
- · Net sink weight: 37 lbs.
- · Faucet and drain not included.
- 1 year limited manufacturer's warranty included.