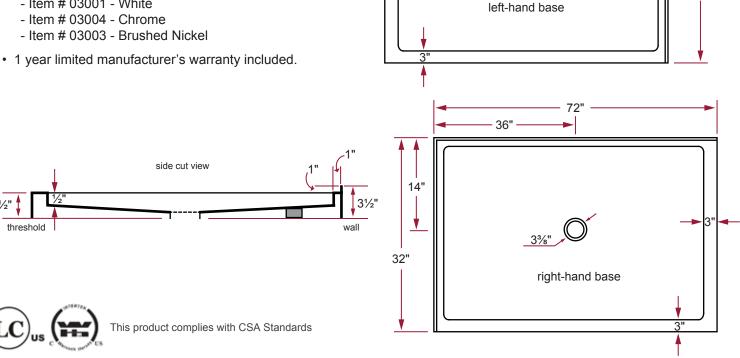

## **DOUBLE THRESHOLD** ACRYLIC SHOWER BASE MINIMALIST PROFILE

72" x 32" x 2½

21/2" = threshold height not including tiling flange.

## **DIMENSIONS**

- Diagrams not to scale.
- All measurements  $\pm \frac{1}{4}$ ".

In keeping with our policy of continuing product improvement, Acri-Tec Industries Corp. reserves the right to change product specifications without notice.