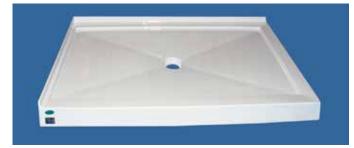

# Item # 60226 (LH) & 60227 (RH)

## **DOUBLE THRESHOLD** ACRYLIC SHOWER BASE MINIMALIST PROFILE

72" x 32" x 2½

21/2" = threshold height not including tiling flange.

#### Note: Shower base may not be exactly as pictured.

36"

### PRODUCT SPECIFICATIONS

- · High gloss acrylic backed with fibreglass and reinforced with wood.
- Leveling feet included.
- · Designed for corner installations.
- Shower base is trimmed to fit a 72-inch x 32-inch rough opening.
- · 1-inch high integral tiling flange.
- · Available in white.
- Standard 3%" shower drain opening.
- Shower drains sold separately:
  - Item # 03001 White