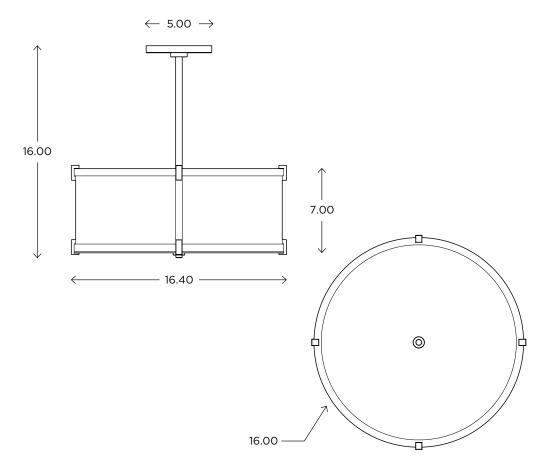

## **DIMENSIONS**

16.00"H x 16.40"D

## DIMENSIONS

Height: 16.00 Diameter: 16.40