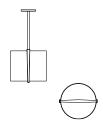

# Litebox 16" PENDANT

## **DIMENSIONS**

16.00"H x 16.40"D

## DIMENSIONS

Height: 16.00 Diameter: 16.40