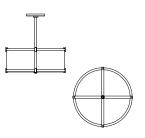

# Litebox 16" PENDANT

## **DIMENSIONS**

16.00"H x 16.40"D

## DIMENSIONS

Height: 16.00 Diameter: 16.40

## FIXTURE TYPE

Pendant / P

#### **CROSSBARS**

CROSSBARS / C NO CROSSBARS / N