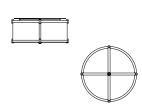

## FIXTURE TYPE

Pendant / P

#### **CROSSBARS**

CROSSBARS / C NO CROSSBARS / N