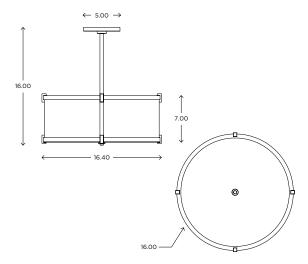

## **DIMENSIONS**

16.00"H x 16.40"D

## DIMENSIONS

Height: 16.00 Diameter: 16.40