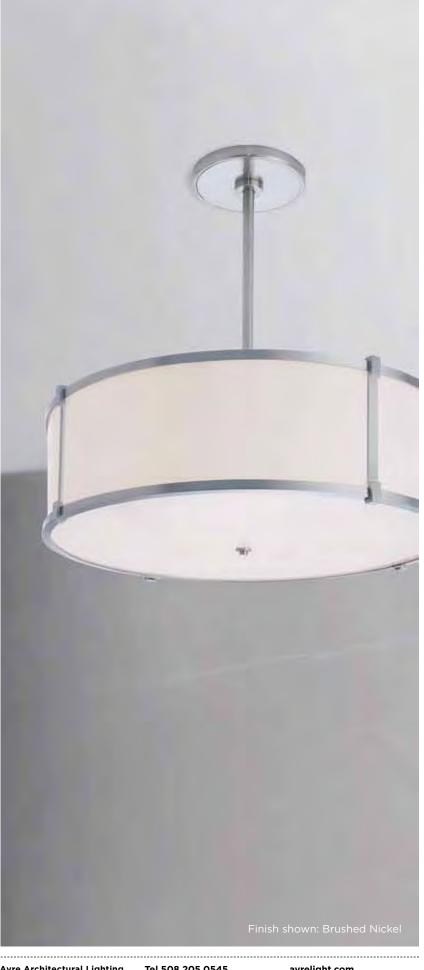

# Litebox 16" PENDANT

## **CUSTOM OPTIONS**

The Litebox combines subtle elements of classical style with a respect for contemporary simplicity. The result is a fixture that complements almost any architectural space. It is available in custom sizes, levels of trim (with or without crossbars), as a flush mount or pendant, and with custom finishes, diffusers, and lamping.

## FINISH

Brushed Nickel, Polished Nickel, Oil Rubbed Bronze

## DIFFUSER

Shiny Opal Acrylic

White Washable Linen Available (additional cost)

Customize this fixture to your specific needs