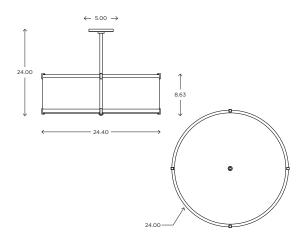

# Litebox 24" PENDANT

# **CUSTOM OPTIONS**



The Litebox combines subtle elements of classical style with a respect for contemporary simplicity. The result is a fixture that complements almost any architectural space. It is available in custom sizes, levels of trim (with or without crossbars), as a flush mount or pendant, and with custom finishes, diffusers, and lamping.

### **DIMENSIONS**

24"H x 24.40"D

### LAMPING / VOLTAGE

[3] 100W Max Incandescent Medium Base 1250 Lumens, 2700K, 120V, dimming

-----

- [3] 18/26/32W Fluorescent CFL GX24q-3 Base 1200/1800/2400 Lumens, 3000K, 120V non-dimming
- [3] 9.5W LED 60W Equiv. Medium Base 800 Lumens, 2700K, 120V, dimmable

# FINISH

Brushed Nickel, Polished Nickel, Oil Rubbed Bronze

## **DIFFUSER**

Shiny Opal Acrylic

White Washable Linen Available (additional cost)

Customize this