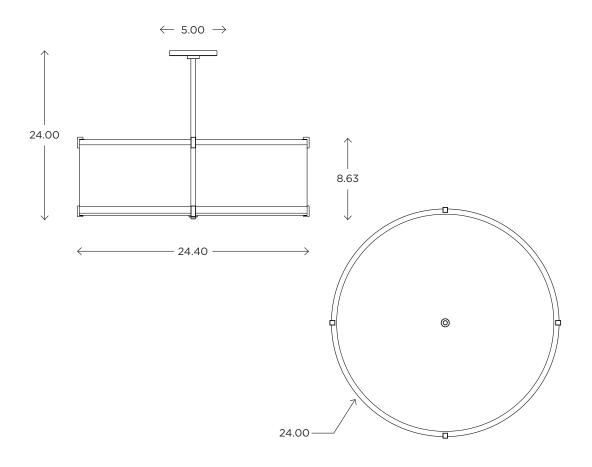

e with a respect for contemporary simplicity. The result is a fixture that complements almost any architectural space. It is available in custom sizes, levels of trim (with or without crossbars), as a flush mount or pendant, and with custom finishes, diffusers, and lamping.

### **DIMENSIONS**

24"H x 24.40"D

### LAMPING / VOLTAGE

[3] 100W Max Incandescent Medium Base 1250 Lumens, 2700K, 120V, dimming

-----

- [3] 18/26/32W Fluorescent CFL GX24q-3 Base 1200/1800/2400 Lumens, 3000K, 120V non-dimming
- [3] 9.5W LED 60W Equiv. Medium Base 800 Lumens, 2700K, 120V, dimmable

# FINISH

Brushed Nickel, Polished Nickel, Oil Rubbed Bronze

## **DIFFUSER**

Shiny Opal Acrylic

White Washable Linen Available (additional cost)

Customize this fixture to your specific needs



# **CUSTOM OPTIONS**



Refer to the instructions for correct j-box placement and installation requirements.

Est. Weight: 20.24 lbs @



# MODEL LITEBOX PENDANT //

LBP24



# DIMENSIONS

Height: 24.00 Width: 24.40

# FIXTURE TYPE

Pendant / P

## DIFFUSER

Shiny Opal Acrylic / SA

# FINISH

Brushed Nickel / BN Polished Nickel / PN Oil Rubbed Bronze / OB

### CROSSBARS

CROSSBARS / C NO CROSSBARS / N

# LAMPING / VOLTAGE

INCANDESCENT / INC [3] 100W Max, Medium Base, 120V, dimming

FLUORESCENT / FL [3] CFL 18/26/32W GX24q-3 Base, 120V, non-dimming

LED / LED [3] 9.5W Medium Base 120V, dimming

RELATED PRODUCTS

LITEBOX FLUSHMOUNT // LBF24 PETAL PENDANT // PETT

LYRIC PENDANT // LYR24

CIRC PENDANT // CIRP







Ayre Architectural Lighting 14 Bristol Drive, Unit B South Easton, MA 02375

Tel 508.205.0545 Toll