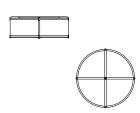

inen Available (additional cost)

Customize this fixture to your specific needs



# **CUSTOM OPTIONS**



Refer to the instructions for correct j-box placement and installation requirements.

Est. Weight: 20.24 lbs @



# MODEL LITEBOX PENDANT //

LBP24



# DIMENSIONS

Height: 24.00 Width: 24.40

# FIXTURE TYPE

Pendant / P

## DIFFUSER

Shiny Opal Acrylic / SA

# FINISH

Brushed Nickel / BN Polished Nickel / PN Oil Rubbed Bronze / OB

### CROSSBARS

CROSSBARS / C NO CROSSBARS / N

# LAMPING / VOLTAGE

INCANDESCENT / INC [3] 100W Max, Medium Base, 120V, dimming

FLUORESCENT / FL [3] CFL 18/26/32W GX24q-3 Base, 120V, non-dimming

LED / LED [3] 9.5W Medium Base 120V, dimming

RELATED PRODUCTS

LITEBOX FLUSHMOUNT // LBF24 PETAL PENDANT // PETT

LYRIC PENDANT // LYR24

CIRC PENDANT // CIRP







Ayre Architectural Lighting 14 Bristol Drive, Unit B South Easton, MA 02375

Tel 508.205.0545 Toll Free 877.722.AYRE Fax 508.205.0548

ayrelight.com