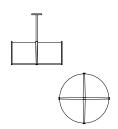

Available (additional cost)

Customize this fixture to your specific needs



# **CUSTOM OPTIONS**



Refer to the instructions for correct j-box placement and installation requirements.

Est. Weight: 20.24 lbs @



# MODEL LITEBOX PENDANT //

LBP24



# DIMENSIONS

Height: 24.00 Width: 24.40

# FIXTURE TYPE

Pendant / P

## DIFFUSER

Shiny Opal Acrylic / SA

# FINISH

Brushed Nickel / BN Polished Nickel / PN Oil Rubbed Bronze / OB

### CROSSBARS

CROSSBARS / C NO CROSSBARS / N

# LAMPING / VOLTAGE

INCANDESCENT / INC [3] 100W Max, Medium Base, 120V, dimming

FLUORESCENT / FL [3] CFL 18/26/32W GX24q-3 Base, 120V, non-dimming

LED / LED [3] 9.5W Medium Base 120V, dimming

RELATED PRODUCTS

LITEBOX FLUSHMOUNT // LBF24 PETAL PENDANT // PETT

LYRIC PENDANT // LYR24

CIRC PENDANT // CIRP







Ayre Architectural Lighting 14 Bristol Drive, Unit B South Easton, MA 02375

Tel 508.205.0545 Toll Free 877.722.AYRE Fax 508.205.0548

ayrelight.com