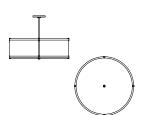

### **DIMENSIONS**

24"H x 24.40"D

### CROSSBARS

CROSSBARS / C NO CROSSBARS / N