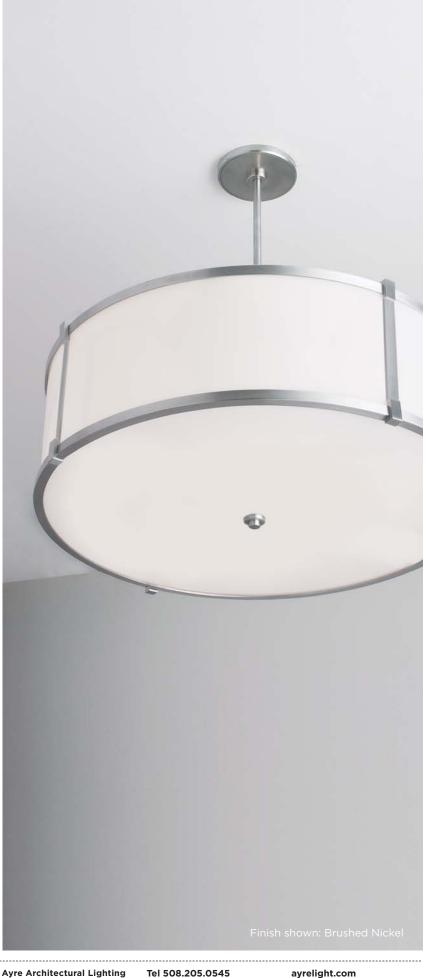

# Litebox 24" PENDANT

# **CUSTOM OPTIONS**

The Litebox combines subtle elements of classical style with a respect for contemporary simplicity. The result is a fixture that complements almost any architectural space. It is available in custom sizes, levels of trim (with or without crossbars), as a flush mount or pendant, and with custom finishes, diffusers, and lamping.

# FINISH

Brushed Nickel, Polished Nickel, Oil Rubbed Bronze

## **DIFFUSER**

Shiny Opal Acrylic

White Washable Linen Available (additional cost)

Customize this fixture to your specific needs