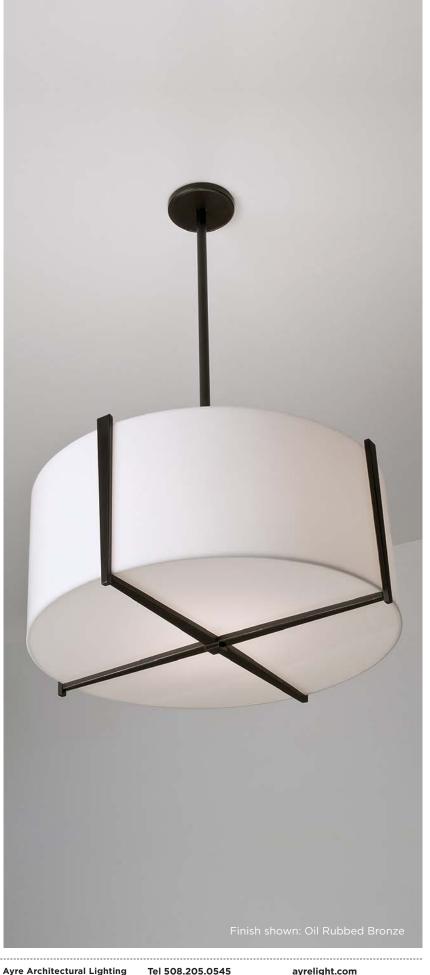

# Lyric 24" PENDANT

#### **CUSTOM OPTIONS**

The Lyric Pendant's understated elegance is enhanced by gradually tapered and artfully chamfered metalwork. Its light emanates from either a white opal acrylic or matte opal acrylic (special order). It is part of the Lyric family and is also available as a matching ADA sconce.

### FINISH

Brushed Nickel, Polished Nickel, Oil Rubbed Bronze

#### **DIFFUSER**

Shiny Opal Acrylic

Customize this fixture to your specific needs