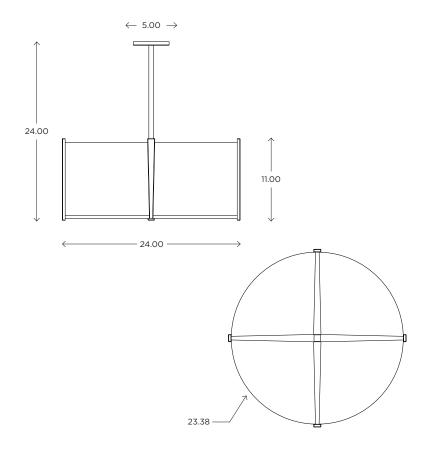

#### **DIMENSIONS**

24"H x 24.00"D

#### DIMENSIONS

Height: 24.00 Width: 24.00