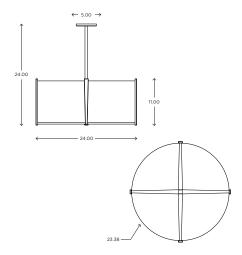

#### **DIMENSIONS**

24"H x 24.00"D

#### DIMENSIONS

Height: 24.00 Width: 24.00