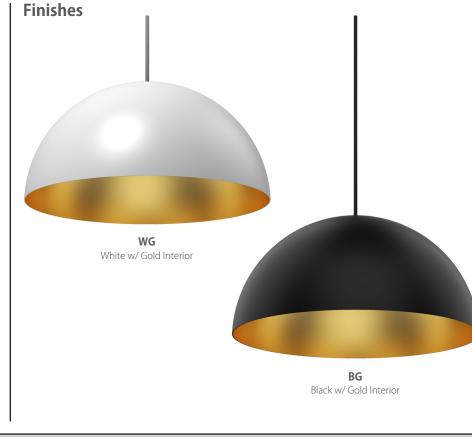

### **Options**

Note:

Available in: WG-White w/Gold Interior or BG-Black w/Gold Interior

#### **ORDERING GUIDE**

| Category                | Series      | Diffuser                                    | Size                   | Finish                                                 | Color Temp.             | Wattage                                                                                  | Mounting                      | Length                                                                                                      |
|-------------------------|-------------|---------------------------------------------|------------------------|--------------------------------------------------------|-------------------------|------------------------------------------------------------------------------------------|-------------------------------|-------------------------------------------------------------------------------------------------------------|
| SP –                    | DOM -       | - <b>SO</b> -                               | 20 –                   |                                                        | – NAK                   | - E26 -                                                                                  | - SP5 -                       | -                                                                                                           |
| <b>SP</b> Small Pendant | DOM Domos   | <b>SO</b> E26 Socket<br>(bulb not included) | <b>20</b> 20" Diameter | WG White w/ Gold Interior<br>BG Black w/ Gold Interior | NAK<br>(not applicable) | E26<br>(E26 screw-in socket)<br>(Bulb not included)<br>75W maximum/<br>incandescent bulb | SP5<br>(5" Canopy/ no driver) | <b>144</b> (144" cable length)<br>### for cable length other than<br>144" specify cable length in<br>inches |
| Example: SP-DO          | M-SO-16-WG- | NAK-E26-SP5-144                             |                        |                                                        |                         | 23W maximum listed                                                                       |                               |                                                                                                             |