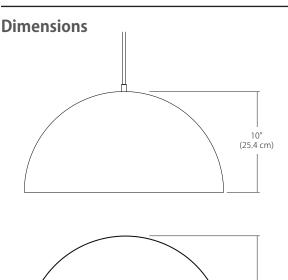

# Quantity:

20" (50.8 cm) Model#: SP - DOM - SO - 20 - - NAK - E26 - SP5 -

# **Specifications**

- · Cable Length: 12', for longer lengths consult factory
- Fixture Weight: 7.1 lb. (3.22 kg)