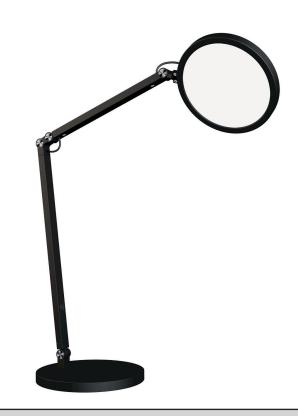

# 6" Flexi Task Lamp

| Project:   | T. (10.0) | Quantity  |
|------------|-----------|-----------|
| BLOIGO,    | Type:     | Ullaniiiv |
| 1 10 1000. | 1 / D C . | Quarterly |

Note: SKU#: FLX - 06T - - 22D - 30K

## Description

Perfect for home or office, Flexi's head and joints rotate and move to virtually any location required, bringing light right where you need it. Strong connections ensure once in place, Flexi stays there until you want to move its position again. 24" maximum arm extension. 6' power cord.

#### **Features**

- Easy-touch dimming control
- Uses 6" diameter round edge-lit panel
- Head swivels vertically and rotates 350 degrees
- Can extend up to 24" in overall length
- Plug in driver located on end of cord plug