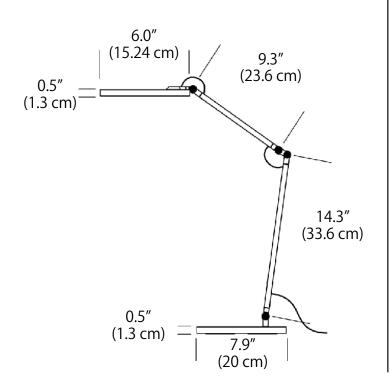

s position again. 24" maximum arm extension. 6' power cord.

#### **Features**

- Easy-touch dimming control
- Uses 6" diameter round edge-lit panel
- Head swivels vertically and rotates 350 degrees
- Can extend up to 24" in overall length
- Plug in driver located on end of cord plug



## **Specifications**

- Color Rendering Index: 90 CRI
- LED color temperature: 3000K (Standard)
- Input Voltage: 120-220VAC
- Fixture Wattage: 8W
- Delivered Lumens: 480 Lm (measured at 3000K)
- Dimming: Three-Level Dimming
- Fixture weight: 5.9 lb. (2.67 kg)
- For more information, see http://blackjacklighting.com

## **Options**

- Black or white finish
- Can be special ordered with USB charging port in base.
- Table clamp base available as special order, consult factory for details.

## **Dimensions**





### **ORDERING GUIDE**

 Series
 Size/Type
 Finish
 Volts/Dimming
 Color Temp.

 FLX
 06T
 22D
 30K

 WH White
 22D 120-220VAC,
 30K 3000K

Example: FLX-06T-WH-22D-30K