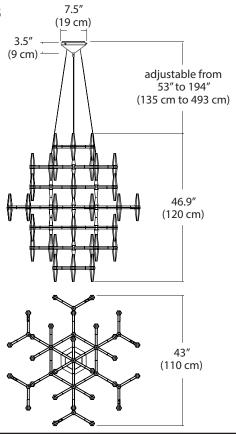

l chandelier. Optical acrylic forms are cut on sharp angles to provide visual excitement and provide pleasing ambient LED up- and down-light throughout a space. Available in a variety of horizontal and vertical sizes.

#### **Features**

- · Available in Satin Nickel finish
- Faceted frosted acrylic light guides
- Includes 12' of aircraft suspension wire and 12' of electrical wire
- Replaceable light sources
- Driver located in canopy housing
- Damp location rated



## **Specifications**

- Color Rendering Index: 90 CRI
- LED Color Temperature: 3000K
- Fixture Wattage: 59W
- Input Voltage: 120-277VAC 50/60Hz
- Delivered Lumens: 4280 Lm
- Dimming: TRIAC / ELV / 0-10V dimmable
- Fixture weight: 43 lb (19.5 kg)
- For recommended dimmers, see http://blackjacklighting.com

### **Dimensions**





#### **ORDERING GUIDE**

 Family
 Size/Type
 Finish
 Volts/Dimming
 Color Temp.

 PSM
 437
 SN
 27U
 30K

 437 43" Seven Tier
 SN Satin Nickel
 27U 120-277VAC, Universal Dimming
 30K 3000K

Example: PSM-437-SN-27U-30K