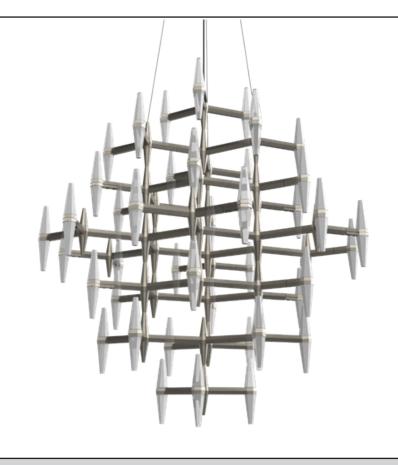

# Prism 43" Seven Tier Chandelier

Project: Type: Quantity:

Note: SKU#: PSM - 437 - SN - 27U - 30K

### Description

Prism is a modern, geometric execution of the traditional chandelier. Optical acrylic forms are cut on sharp angles to provide visual excitement and provide pleasing ambient LED up- and down-light throughout a space. Available in a variety of horizontal and vertical sizes.