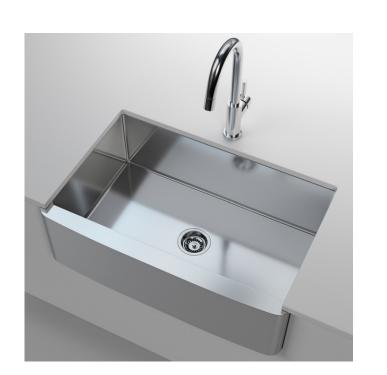

# KSS-3321-1 (PREVIOUSLY KSS-001)

### Dimensions

- 33" x 21" x 9"
- · All dimensions are nominal

#### Features

- Single Basin Undermount 10 Radius Sink
- Material: 304 Stainless Steel, 18 Gauge
- Chrome Nickel Content 18/10
- Handmade Construction
- High Luster Finish
- · With Undercoating and Padding
- Apron Front 10mm Radius
- Recommended Drain DS-005 Provided