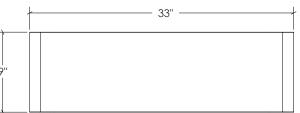

### Dimensions

- 33" x 21" x 9"
- · All dimensions are nominal

# TOP VIEW

FRONT VIEW

3D VIEW

## SIDE VIEW

CANTRIO KONCEPTS

Dimensions may vary within industry standard tolerances. Cantrio reserves the right to make changes without notice.