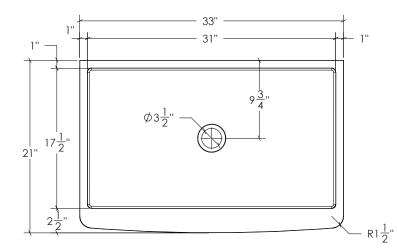

### Dimensions

- 33" x 21" x 9"
- · All dimensions are nominal

# TOP VIEW

FRONT VIEW

3D VIEW