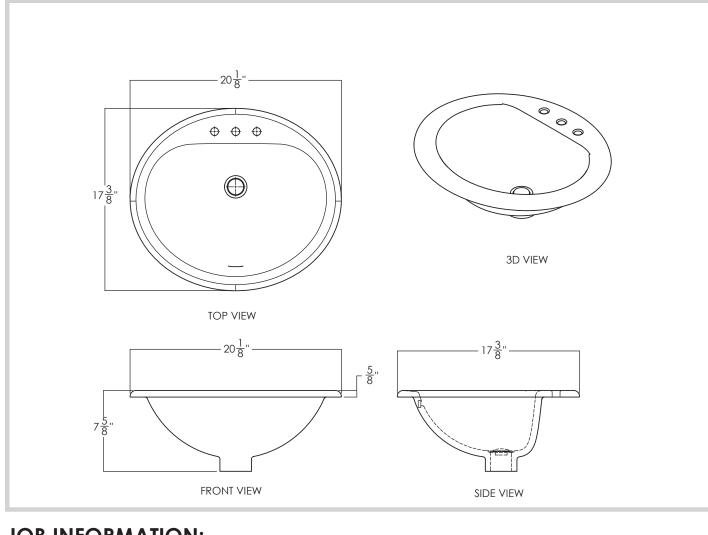

#### FEATURES:

- \* Sink Size: 20-1/8" x 17-3/8" x 7-5/8"
- \* Material: Vitreous China
- \* Counter Top Sink with Deck Mount Hole
- \* Recommended Drain: DS-001
- \* For Drains With Overflow
- \* For Use With Standard Pop Up Drain
- \* Warranty: One Year Limited Warranty