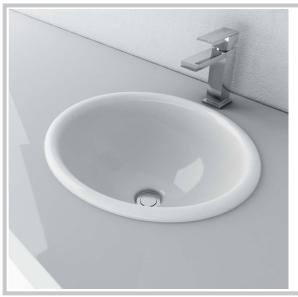

## **FEATURES**:

- \* Sink Size: 17-1/2" x 15" x 7-1/2"
- \* Material: Vitreous China
- \* For Drop-In Sink Use
- \* Recommended Drain: DS-003
- \* For Use With Standard Pop Up Drain
- \* Warranty: One Year Limited Warranty