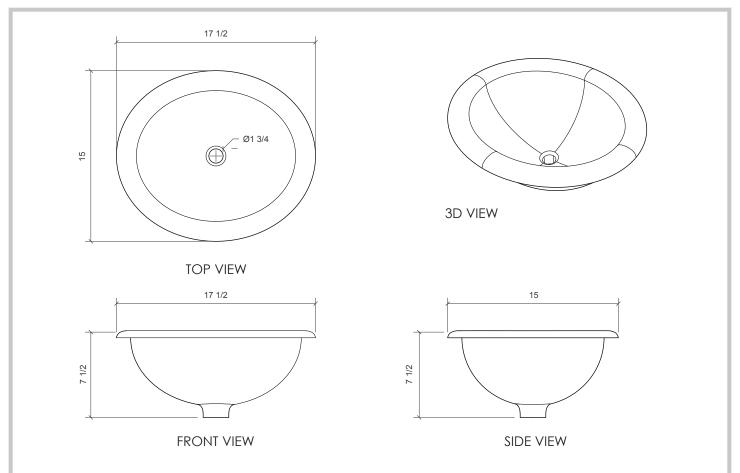

## **FEATURES**:

- \* Sink Size: 17-1/2" x 15" x 7-1/2"
- \* Material: Vitreous China
- \* For Drop-In Sink Use
- \* Recommended Drain: DS-003
- \* For Use With Standard Pop Up Drain
- \* Warranty: One Year Limited Warranty

## **JOB INFORMATION:**

Job Name \_\_\_\_\_\_
Date Specified \_\_\_\_\_
Contractor \_\_\_\_\_

Specifications and drawings provided on this sheet are for illustration only. Cantrio Koncepts will not be held responsible for cutouts made without the actual product or product template.

Dimensions may vary within industry standard tolerances. Cantrio Koncepts reserves the right to make changes without notice.