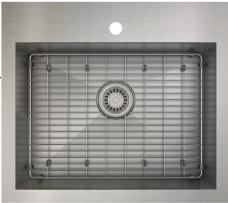

## Features

- SET INCLUDES: Sink, bottom grid, stainless steel strainer (AA-SA-3.5-SA) and mounting hardware included, cutout template
- INSTALL sink as a drop-in or undermount
- SINGLE FAUCET HOLE (additional holes can be drilled at no charge)
- STAINLESS STEEL 18 GAUGE
- STRONG: Corrosion resistant material 304 series (18/10)
- QUIET: Sound deadening pads for maximum noise reduction.
- MODERN ZERO RADIUS CORNERS maximize workspace in the sink
- CROSS GROOVES: Stylish and functional bowl bottom grooves that facilitate water drainage
- DEEP BOWL: Convenient for washing pots and pans.
- DRAIN located towards rear providing more space under the sink
- LIFETIME LIMITED WARRANTY: Satisfaction guaranteed with customer service that cares
- Perfect replacement sink for home RENOVATION.
- Product certified ASME A112.19.3, CSA B45.0, and CSA B45.4
- PROUDLY DESIGNED IN NORTH AMERICA