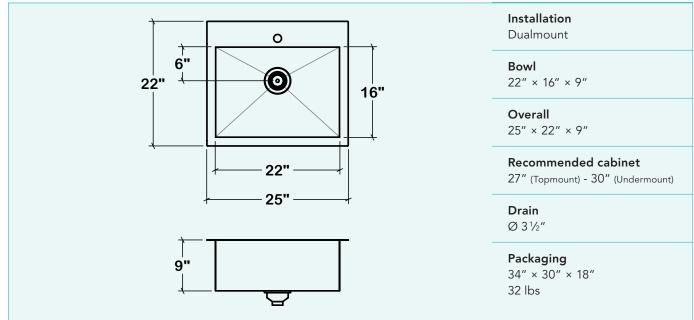

# IH0-DS-25229-G

.....

## **Stainless steel kitchen sink Handcrafted** Urban style corners [0"]

### **Prolnox H0**

## Features

- SET INCLUDES: Sink, bottom grid, stainless steel strainer (AA-SA-3.5-SA) and mounting hardware included, cutout template
- INSTALL sink as a drop-in or undermount
- SINGLE FAUCET HOLE (additional holes can be drilled at no charge)
- STAINLESS STEEL 18 GAUGE
- STRONG: Corrosion resistant material 304 series (18/10)
- QUIET: Sound deadening pads for maximum noise reduction.
- MODERN ZERO RADIUS CORNERS maximize workspace in the sink
- CROSS GROOVES: Stylish and functional bowl bottom grooves that facilitate water drainage
- DEEP BOWL: Convenient for washing pots and pans.
- DRAIN located towards rear providing more space under the sink
- LIFETIME LIMITED WARRANTY: Satisfaction guaranteed with customer service that cares
- Perfect replacement sink for home RENOVATION.
- Product certified ASME A112.19.3, CSA B45.0, and CSA B45.4
- PROUDLY DESIGNED IN NORTH AMERICA