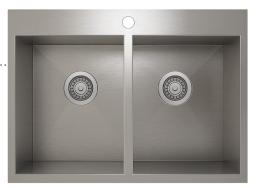

# Stainless steel kitchen sink Handcrafted

Urban style corners [0"] 

### **Prolnox H0**

# **Features**

- 304 brushed finish stainless steel (18/10) 18 gauge
- Single faucet hole (additional holes can be drilled at no charge) •
- Sound deadening pads for maximum noise reduction •
- Drain located towards rear providing more space under the sink
- Stainless steel strainer (AA-SA-3.5-SA) and mounting hardware included
- Product certified ASME A112.19.3, CSA B45.0, and CSA B45.4