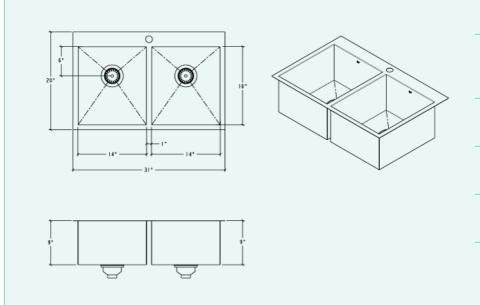

#### Installation Topmount

Bowl L 14" × 16" × 9" R 14" × 16" × 9"

#### Overall

31" × 20" × 9"

**Recommended cabinet** 33″

#### Drain Ø 31/2"

Packaging 34" × 21½" × 13" 38 lbs