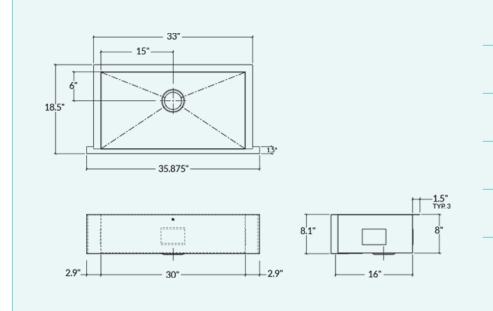

## **IHO-UAS-33188**

.....

Prolnox H0 18-gauge Stainless Steel 30" X 16" X 8" Single Bowl Farmhouse/Apron Kitchen Sink Handcrafted Urban style corners [0"] **ProInox H0** 

**Installation** Undermount with apron front

600

**Bowl** 30" x 16" x 8"

**Overall** 33" x 18 ½" x 8"

Recommended Cabinet

36"

**Drain** Ø 3 ½"

Packaging

41" x 23" x 13" 25 lbs

## Features

- 304 brushed finish stainless steel (18/10) 18 gauge
- Sound deadening pads for maximum noise reduction
- Drain located towards rear providing more space under the sink
- Stainless steel strainer (AA-SA-3.5-SA) and mounting hardware included
- Product certified ASME A112.19.3, CSA B45.0, and CSA B45.4
- Can be installed farmhouse undermount overhang 1/8" or farmhouse undermount reveal  $\frac{1}{2}$