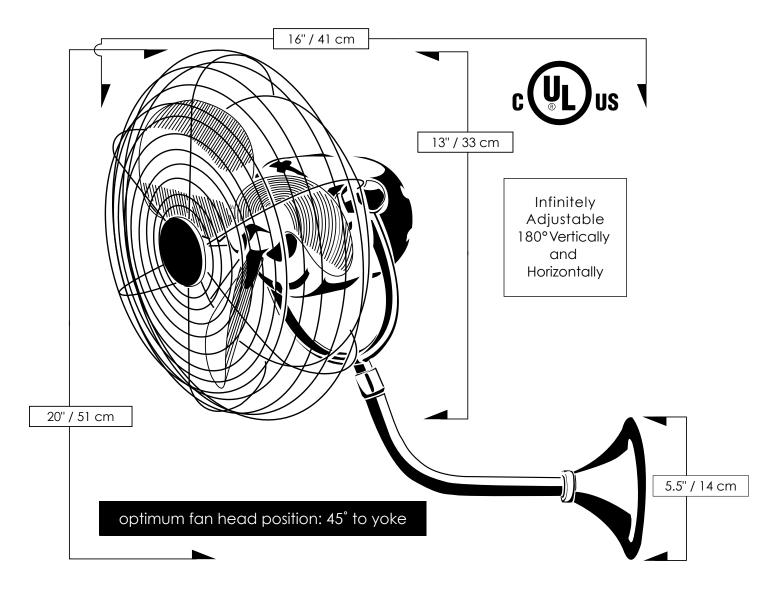

Michelle Parede

The Michelle Parede is reminiscent of wall fans of the early 20th century. The fan head of the Michelle Parede wall mounted fan can be infinitely positioned vertically and horizontally across 180-degree arcs to provide maximum directional airflow. It can be mounted in small, awkward spaces or in front of HVAC ducts to make more efficient the heating, ventilation or air conditioning of any space. Constructed of cast aluminum, heavy spun and stamped steel, the Michelle Parede carries a limited lifetime warranty.