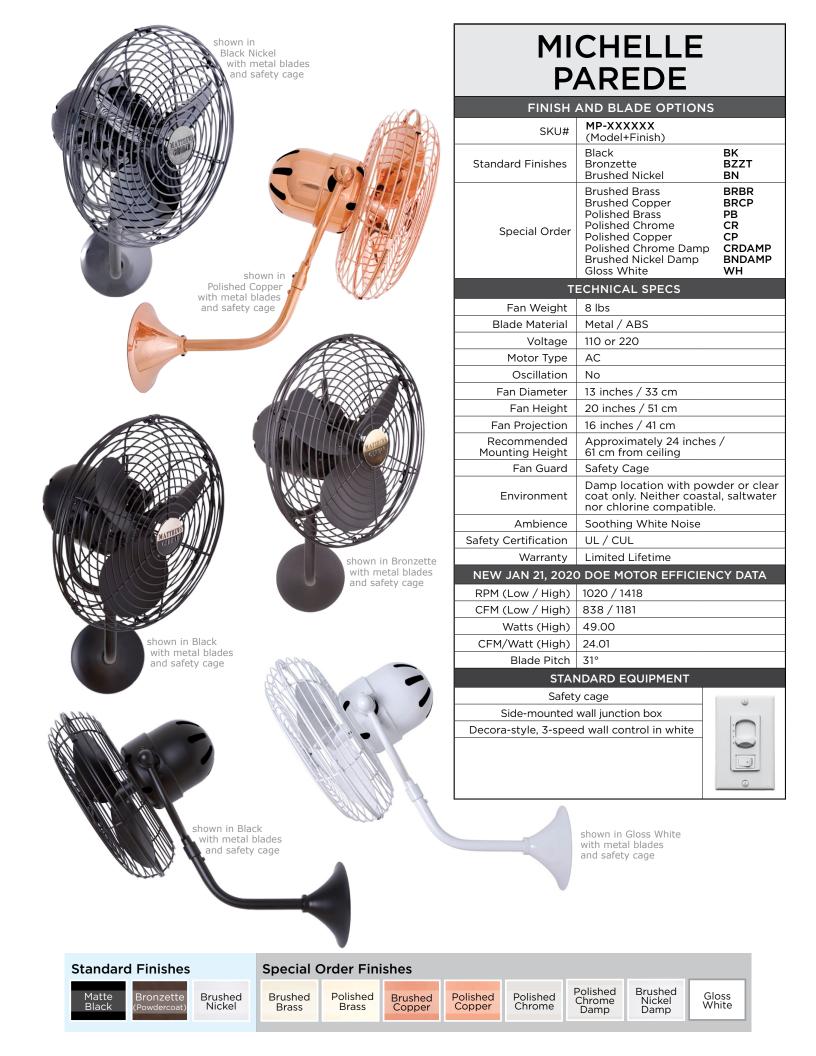

Michelle Parede

The Michelle Parede is reminiscent of wall fans of the early 20th century. The fan head of the Michelle Parede wall mounted fan can be infinitely positioned vertically and horizontally across 180-degree arcs to provide maximum directional airflow. It can be mounted in small, awkward spaces or in front of HVAC ducts to make more efficient the heating, ventilation or air conditioning of any space. Constructed of cast aluminum, heavy spun and stamped steel, the Michelle Parede carries a limited lifetime warranty.

## Michelle Parede

Matthews Fan Company 1881 Industrial Drive Libertyville, IL 60048 Tele: 847.680.9043 Fax: 847.680.8140 www.matthewsfanco.com © 2020 Matthews Fan Company. All rights reserved.