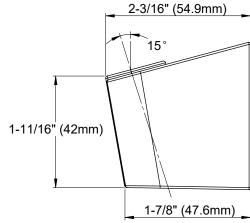

#### **DIMENSIONS**

These dimensions and specifications are subject to change without notice

## **SPECIFICATIONS**

Warranty Lifetime Limited Warranty

(Residential Use)

One Year (Commercial Use)

Material Plastic

Tapered Angle 3°

• Shipping Weight 0.42 lbs.

• Shipping Dimensions 10-1/4"L x 4-5/8"W x