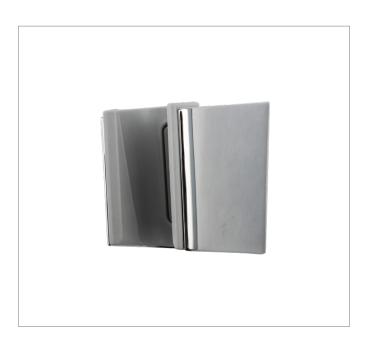

# Handshower Wall-Mount - Square

## **FEATURES**

• Fits TOTO shower hose with swivel nut

#### PRODUCT SPECIFICATION

Product shall fit TOTO shower hose with swivel nut. Product shall be TOTO Model TBW02014U#\_\_\_\_