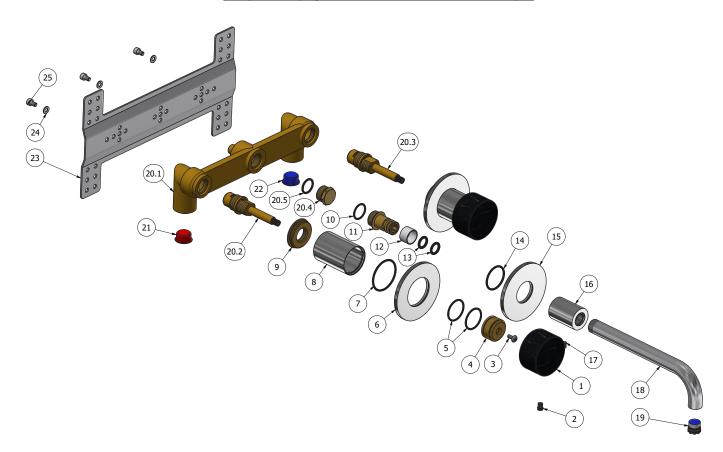

**BRASS** 

According to CuZn35Pb2Al-B (CB752S)

Max Lead content: 1.36%

| Parts list |           |                                                |    |
|------------|-----------|------------------------------------------------|----|
| ELEM       | CODE      | DESCRIPTION                                    | QT |
| 13         | AQ0001360 | OR 11.91x2.62 NBR 70 SH                        | 2  |
| 23         | AQ0009362 | Inox plate 280x150                             | 1  |
| 25         | AQ0009429 | Inox screw M5x8                                | 3  |
| 21         | AQ0014537 | Red thread's protecting cap Ø19                | 1  |
| 22         | AQ0014538 | Blu thread's protecting cap Ø19                | 1  |
| 16         | AC0011554 | Insert for spout-out Ø30 L42                   | 1  |
| 18         | AC0011995 | Spout-out M18x1 M16.5x1 Ø18 L194               | 1  |
| 11         | AS0012306 | Spout-out insert G1/2" H40                     | 1  |
| 10         | AQ0004640 | OR 18.77x1.78 NBR 70 SH                        | 1  |
| 6          | AC0012822 | Ring Ø80 Ø40.5 H5                              | 2  |
| 7          | AQ0012224 | OR 40x2 NBR 70 SH                              | 2  |
| 15         | AC0012824 | Ring Ø80 Ø30.5 H5                              | 1  |
| 14         | AQ0011648 | OR 30x2 NBR 70 SH                              | 1  |
| 17         | AQ0006921 | Grubscrew M4x8 flat point                      | 1  |
| 19         | AQ0014147 | Perlator PCA cachè laminar 1 GPM (44.3358.010) | 1  |
| 12         | AQ0010143 |                                                | 1  |
| 4          | AS0012526 | Handle Ø29.9 H19                               | 2  |
| 1          | AQ0014947 | Marble cover Ø55 H32                           | 2  |
| 3          | AQ0002160 | Screw M4x10                                    | 2  |
| 5          | AQ0010564 | OR 26.7x1.78 NBR 70 SH                         | 4  |
| 2          | AQ0015558 | Screw Ø7.1 M6 H9 dark gray                     | 2  |
| 24         | AS0013067 | Washer M5 UNI 6592                             | 3  |
| 20         | CPBL206-1 | Preassembled recessed mixer body               | 1  |
| 20.1       | CT0001905 | Recessed body 3 hole Int. 200 G1/2"            | 1  |
| 20.2       | AQ0010852 | Headwork 90° SX H55                            | 1  |
| 20.3       | AQ0010851 | Headwork 90° DX H55                            | 1  |
| 20.4       | AQ0006680 | Plug G1/2" M                                   | 1  |
| 20.5       | AQ0009841 | OR 17x2 NBR 70 SH                              | 1  |
| 9          | AS0013087 | Reduction M37x1.5 W19x19 H7.5                  | 2  |
| 8          | AC0013086 | Ring Ø40 M37x1.5 H54.3                         | 2  |