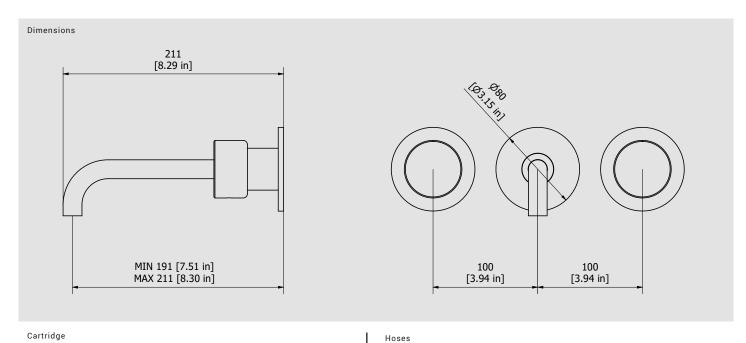

# BR306\_2

Description

Three holes washbasin set with low spout.

Ceramic headwork Aerator Flow Rate (+/-10%)

1 BAR 2 BAR 3 BAR M16.5x1 2.4 l\m 3.8 l\m 3.8 I\m

Production

Main body is a single casted pieces

Material