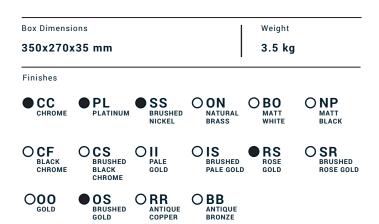

**BRASS** 

According to CuZn35Pb2Al-B (CB752S)

Max Lead content: 1.36%

| Parts list |           |                                                |    |
|------------|-----------|------------------------------------------------|----|
| ELEM       | CODE      | DESCRIPTION                                    | QT |
| 13         | AQ0001360 | OR 11.91x2.62 NBR 70 SH                        | 2  |
| 23         | AQ0009362 | Inox plate 280x150                             | 1  |
| 25         | AQ0009429 | Inox screw M5x8                                | 3  |
| 21         | AQ0014537 | Red thread's protecting cap Ø19                | 1  |
| 22         | AQ0014538 | Blu thread's protecting cap Ø19                | 1  |
| 16         | AC0011554 | Insert for spout-out Ø30 L42                   | 1  |
| 18         | AC0011995 | Spout-out M18x1 M16.5x1 Ø18 L194               | 1  |
| 11         | AS0012306 | Spout-out insert G1/2" H40                     | 1  |
| 10         | AQ0004640 | OR 18.77x1.78 NBR 70 SH                        | 1  |
| 6          | AC0012822 | Ring Ø80 Ø40.5 H5                              | 2  |
| 7          | AQ0012224 | OR 40x2 NBR 70 SH                              | 2  |
| 15         | AC0012824 | Ring Ø80 Ø30.5 H5                              | 1  |
| 14         | AQ0011648 | OR 30x2 NBR 70 SH                              | 1  |
| 17         | AQ0006921 | Grubscrew M4x8 flat point                      | 1  |
| 19         | AQ0014147 | Perlator PCA cachè laminar 1 GPM (44.3358.010) | 1  |
| 12         | AQ0010143 |                                                | 1  |
| 4          | AS0012526 | Handle Ø29.9 H19                               | 2  |
| 1          | AQ0014947 | Marble cover Ø55 H32                           | 2  |
| 3          | AQ0002160 | Screw M4x10                                    | 2  |
| 5          | AQ0010564 | OR 26.7x1.78 NBR 70 SH                         | 4  |
| 2          | AQ0015558 | Screw Ø7.1 M6 H9 dark gray                     | 2  |
| 24         | AS0013067 | Washer M5 UNI 6592                             | 3  |
| 20         | CPBL206-1 | Preassembled recessed mixer body               | 1  |
| 20.1       | CT0001905 | Recessed body 3 hole Int. 200 G1/2"            | 1  |
| 20.2       | AQ0010852 | Headwork 90° SX H55                            | 1  |
| 20.3       | AQ0010851 | Headwork 90° DX H55                            | 1  |
| 20.4       | AQ0006680 | Plug G1/2" M                                   | 1  |
| 20.5       | AQ0009841 | OR 17x2 NBR 70 SH                              | 1  |
| 9          | AS0013087 | Reduction M37x1.5 W19x19 H7.5                  | 2  |
| 8          | AC0013086 | Ring Ø40 M37x1.5 H54.3                         | 2  |