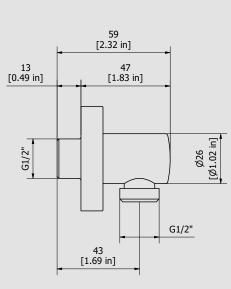

# Article

SH060 Description

Cilindrical water outlet

Dimensions

| Cartridge<br>- | Threaded fitting G1/2" male |                    |                |  |
|----------------|-----------------------------|--------------------|----------------|--|
| Aerator        | Flow Rate (+/-10%)          | Flow Rate (+/-10%) |                |  |
|                | 1 BAR<br>- I\m              | 2 BAR<br>- I∖m     | 3 BAR<br>- I\m |  |
|                | ·                           |                    |                |  |