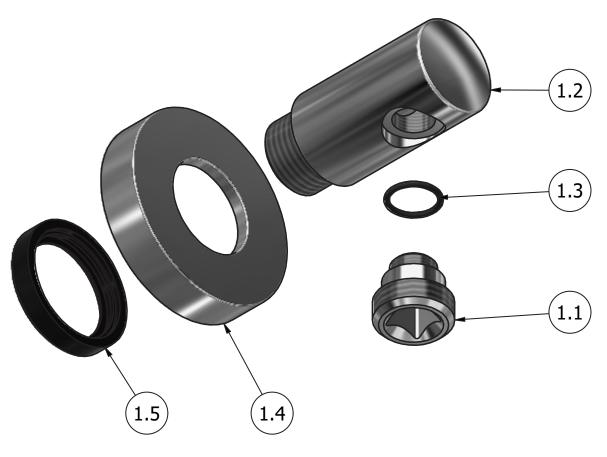

### Main body is a single hot stamped pieces

BRASS According to CuZn39Pb3 (CW614N) Max Lead content: 2.5%

**P.IVA** 01785230986 capitale sociale €420.000,00 i.v.

Material

www.weareib.it

| ELENCO PARTI |             |                          |     |  |
|--------------|-------------|--------------------------|-----|--|
| ELEMENTO     | CODICE      | DESCRIZIONE              | QTÀ |  |
| 1            | AQ0017133   | Cilindrical water outlet | 1   |  |
| 1.1          | AQ0017133_1 | G1/2" for water outlet   | 1   |  |
| 1.2          | AQ0017133_2 | Body water outlet        | 1   |  |
| 1.3          | AQ0017133_3 | O-Ring                   | 1   |  |
| 1.4          | AQ0017133_4 | Ceiling Ø54.5 H11.5      | 1   |  |
| 1.5          | AQ0017133_5 | Gasket                   | 1   |  |