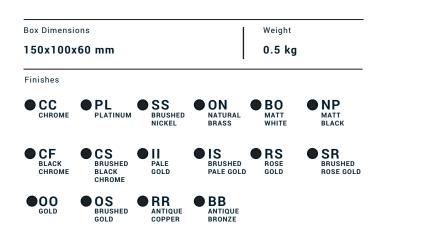

Collection

## Water outlet

# Article

SH060 Description

Cilindrical water outlet





Dimensions



| Cartridge<br>- | Threaded fitting G1/2" male |                    |                |  |
|----------------|-----------------------------|--------------------|----------------|--|
| Aerator        | Flow Rate (+/-10%)          | Flow Rate (+/-10%) |                |  |
|                | 1 BAR<br>- I\m              | 2 BAR<br>- I∖m     | 3 BAR<br>- I\m |  |
|                | ·                           |                    |                |  |

#### Production

### Main body is a single hot stamped pieces

BRASS According to CuZn39Pb3 (CW614N) Max Lead content: 2.5%

**P.IVA** 01785230986 capitale sociale €420.000,00 i.v.

Material

www.weareib.it





| ELENCO PARTI |             |                          |     |  |
|--------------|-------------|----------------------