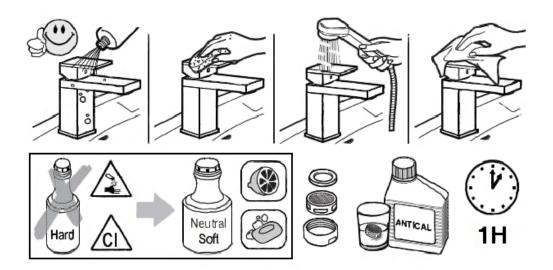

#### Cleaning

We recommanded cleaning the finish surfaces with water and soap, using a soft cloth. Do not use detergents that cointain hydrochloric acid or abrasive substances.

**□** f P