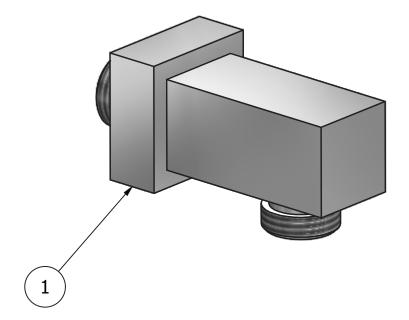

### Square water outlet

**Box Dimensions** Weight 150x100x60 mm 0.5 kg

Finishes

● CC CHROME

PL PLATINUM

SS BRUSHED NICKEL

ON NATURAL BRASS

NP MATT BLACK

| ELENCO PARTI    |           |                     |     |
|-----------------|-----------|---------------------|-----|
| <b>ELEMENTO</b> | CODICE    | DESCRIZIONE         | QTÀ |
| 1               | AQ0010751 | Square water outlet | 1   |