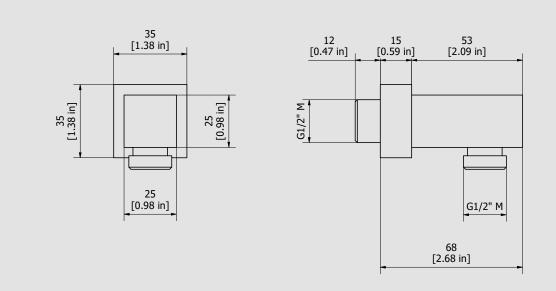

BB ANTIQUE BRONZE

Cartridge Threaded fitting G1/2" male Flow Rate (+/-10%) Aerator 1 BAR 2 BAR 3 BAR - I\m - I\m - I\m

Production

Main body is a single hot stamped pieces

Material

**BRASS** 

According to CuZn39Pb3 (CW614N) Max Lead content: 2.5%