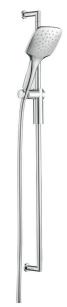

# SH109

Article

Description

Shower rail three jets SUMO

Dimensions

| Cartridge   | Threaded fitting   |                 |                   |
|-------------|--------------------|-----------------|-------------------|
| -           | G1/2" female       |                 |                   |
| Aerator     | Flow Rate (+/-10%) |                 |                   |
|             | 1 BAR<br>7.7 l\m   | 2 BAR<br>11 l\m | 3 BAR<br>13.6 l\m |
| Deschustion | Motorial           |                 |                   |
| Production  | Material           |                 |                   |