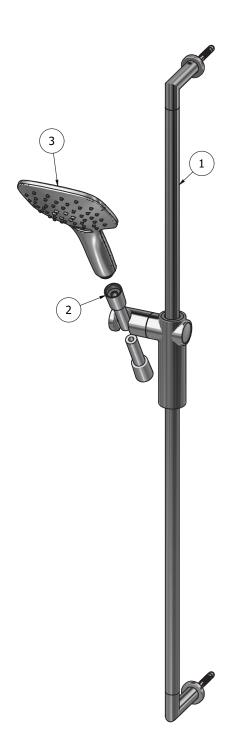

#### Main body is a single hot stamped pieces

BRASS According to CuZn39Pb3 (CW614N) Max Lead content: 2.5%

**P.IVA** 01785230986 capitale sociale €420.000,00 i.v. www.weareib.it

| Parts list |           |                             |     |
|------------|-----------|-----------------------------|-----|
| ELEM.      | CODE      | DESCRIPTION                 | QTÀ |
| 1          | AQ0015203 | Rail shower 900 mm          | 1   |
| 2          | AQ0010066 | Chromalux hose L150         | 1   |
| 3          | AQ0015211 | Hand shower sumo three jets | 1   |