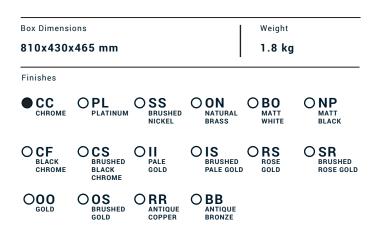

Collection

Shower rail

# SH109

Article

Description

Shower rail three jets SUMO

Dimensions

| Cartridge   | Threaded fitting   |                 |                   |
|-------------|--------------------|-----------------|-------------------|
| -           | G1/2" female       |                 |                   |
| Aerator     | Flow Rate (+/-10%) |                 |                   |
|             | 1 BAR<br>7.7 l\m   | 2 BAR<br>11 l\m | 3 BAR<br>13.6 l\m |
| Deschustion | Motorial           |                 |                   |
| Production  | Material           |                 |                   |