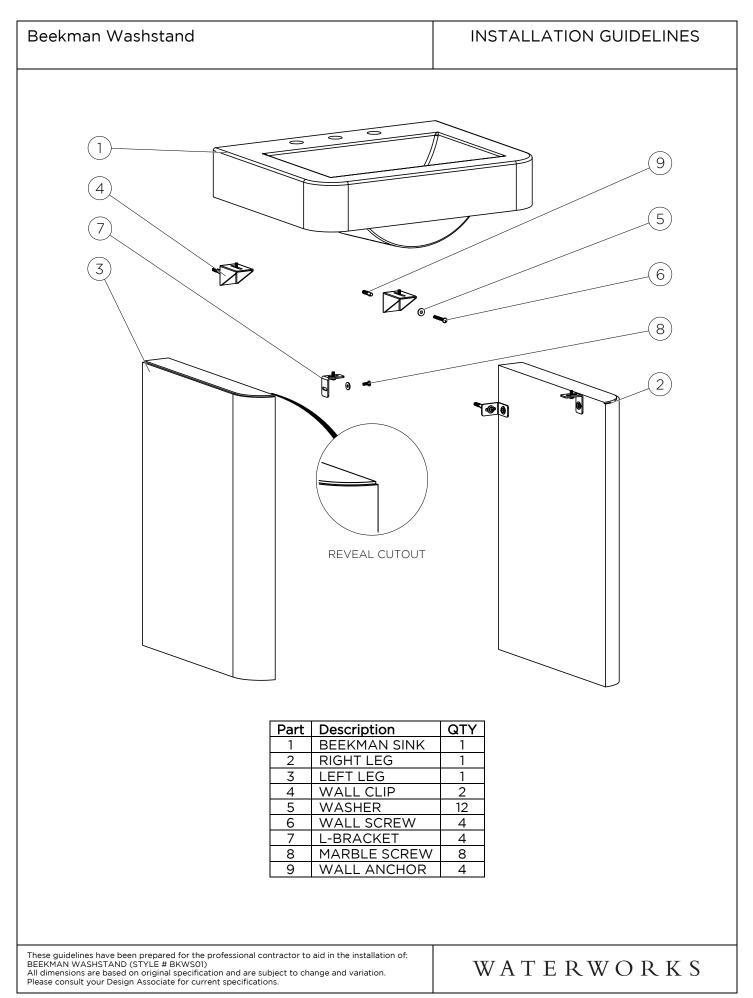

| Beekman Washstand                                                                                                                                                                                                                                                                                 | INSTALLATION GUIDELINES                                                                                                                                                                                                                                                                                                                             |
|---------------------------------------------------------------------------------------------------------------------------------------------------------------------------------------------------------------------------------------------------------------------------------------------------|-----------------------------------------------------------------------------------------------------------------------------------------------------------------------------------------------------------------------------------------------------------------------------------------------------------------------------------------------------|
| Beekman Washstand<br>Style No. BKWS01                                                                                                                                                                                                                                                             | Proper wall support is required to attach the wall brackets. See Figure 1.                                                                                                                                                                                                                                                                          |
| 0                                                                                                                                                                                                                                                                                                 | WASHSTAND INSTALLATION<br>(See Figure 1 for steps 1-6)                                                                                                                                                                                                                                                                                              |
|                                                                                                                                                                                                                                                                                                   | <ol> <li>Install the L- BRACKETS to the LEFT LEG &amp;<br/>RIGHT LEG at the pre-installed marble anchors<br/>using the WASHERS &amp; MARBLE SCREWS<br/>supplied.</li> </ol>                                                                                                                                                                         |
|                                                                                                                                                                                                                                                                                                   | <ol> <li>Drill pilot holes in the wall at the center-to-<br/>center dimensions of the L-BRACKETS &amp;<br/>WALL CLIPS for the legs and the sink. Install<br/>plastic WALL ANCHORS if no stud is present.</li> </ol>                                                                                                                                 |
|                                                                                                                                                                                                                                                                                                   | <ol><li>Install WALL CLIPS to the wall at the pilot<br/>holes using the WASHER &amp; WALL SCREWS.</li></ol>                                                                                                                                                                                                                                         |
| Specifications:<br>Primary Material: Marble<br>Fitting Hole Depth: 1"<br>Fitting Hole Diameter: 1 <sup>3</sup> / <sub>8</sub> "<br>Fitting Hole Spread: 9"<br>Recommended Rough-in Supply Height: 21"<br>Recommended Rough-in Waste Height: 19"                                                   | <ol> <li>Carefully position the legs at 26" apart from<br/>each other, end to end, against the wall. Install<br/>WASHERS &amp; WALL SCREWS to secure legs.<br/>Note: The reveal cutout on the legs should be<br/>on the top edge.</li> <li>Carefully position the BEEKMAN SINK on top<br/>of the legs and slide it back toward the wall.</li> </ol> |
| Weight: 661 lbs.<br><u>WARNING: THIS WASHSTAND IS VERY HEAVY. IT</u><br><u>IS STRONGLY RECOMMENDED THAT 2 OR MORE</u><br><u>PERSONS INSTALL THIS UNIT.</u>                                                                                                                                        | <ol> <li>Install MARBLE SCREWS &amp; WASHERS to<br/>secure BEEKMAN SINK to WALL CLIPS &amp; L-<br/>BRACKETS.</li> </ol>                                                                                                                                                                                                                             |
| To ensure this product is installed properly,<br>you must read and follow these guidelines.                                                                                                                                                                                                       | 15 <sup>1</sup> / <sub>4</sub> "<br>[387mm]<br>CENTER-TO-CENTER                                                                                                                                                                                                                                                                                     |
| The owner/user of the washstand must keep<br>this information for future reference.                                                                                                                                                                                                               |                                                                                                                                                                                                                                                                                                                                                     |
| <ul> <li>Be sure your installation conforms to local codes.</li> </ul>                                                                                                                                                                                                                            | 17 <sup>11</sup> / <sub>16</sub> "<br>[449mm]<br>CENTER-TO-CENTER 77"                                                                                                                                                                                                                                                                               |
| This product must be installed by a professional contractor.                                                                                                                                                                                                                                      | 24 <sup>5</sup> / <sub>8</sub> "<br>[625mm]                                                                                                                                                                                                                                                                                                         |
| <ul> <li>Refer to the specifications and assembly<br/>drawings attached.</li> </ul>                                                                                                                                                                                                               |                                                                                                                                                                                                                                                                                                                                                     |
| Inspect this product, upon receiving, to assure<br>it is the correct model and you have all the<br>parts required for proper installation.                                                                                                                                                        | 26″                                                                                                                                                                                                                                                                                                                                                 |
| <ul> <li>Take all necessary precautions to ensure that<br/>this washstand is protected during installation.</li> </ul>                                                                                                                                                                            | Figure 1                                                                                                                                                                                                                                                                                                                                            |
| Ensure that the floor is level and that there is<br>proper floor support to accommodate this<br>heavy washstand.                                                                                                                                                                                  | <ul> <li>If further assistance is required, please contact<br/>Product Support at 1-800-927-2120 (9am-6pm<br/>EST).</li> </ul>                                                                                                                                                                                                                      |
| These guidelines have been prepared for the professional contractor to aid in the install<br>BEEKMAN WASHSTAND (STYLE # BKWS01)<br>All dimensions are based on original specification and are subject to change and variation<br>Please consult your Design Associate for current specifications. | $W \land T \models D W \land D \lor S$                                                                                                                                                                                                                                                                                                              |