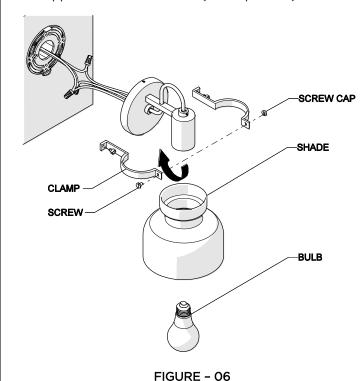

### SERVICING THE LIGHT:

- > See Figure 06 for Step 15.
- 15. Unscrew the SCREW making sure not to lose the SCREW CAP and remove the CLAMP to gain access to the BULB and SHADE for cleaning and servicing.
- If further assistance is required, please contact Product Support at 1-800-927-2120 (8am-6pm EST)