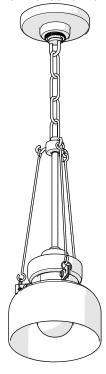

## Installation Guidelines

Style No. HOLT02 [HO02LT]

Wall Mounted Single Arm Sconce with Glass Shade

Style No. HOLT01 [HO01LT]

Ceiling Mounted Large Pendant with Glass Shade

Style No. HOLT03 [HO03LT]

Ceiling Mounted Small Pendant with Glass Shade