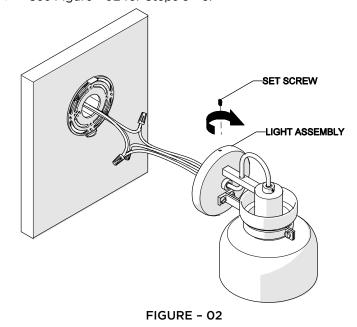

### **SCONCE INSTALLATION:**

- > REQUIRED: Install a 3-1/2" octagonal electrical junction box at the desired height.
- See Figure 01 for Steps 1 2.

FIGURE - 01

- Remove the MOUNTING PLATE by unthreading the SET SCREW from the back plate.
- Pull the wires in the JUNCTION BOX through the center hole of the MOUNTING PLATE. Attach the MOUNTING PLATE to the JUNCTION BOX using the MOUNTING SCREWS making sure to keep the proper alignment of the plate.
- > See Figure 02 for Steps 3 6.

- Fasten the bare copper fixture wire to the green or bare copper wire in the box with a wire nut or fasten it to the MOUNTING PLATE with the ground screw provided.
- 4. Fasten the white fixture wire to the white wire in the box with a wire nut. Tightly wrap the connection with electrical tape beginning 1" [25mm] below the wire nut to ensure the tape seals the end of the nut. Make sure that there are no exposed wires that could cause a short circuit.
- 5. Repeat previous step with the black fixture wire and the black wire from the junction box. Make sure the wires are pushed into the junction box.
- 6. Attach the LIGHT ASSEMBLY to the MOUNTING PLATE on the wall by reinstalling the SET SCREW.