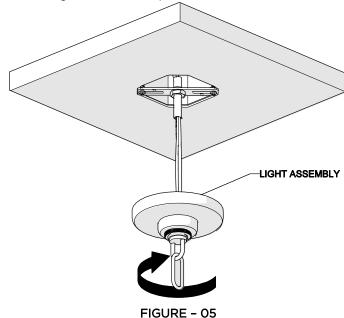

14. Thread the LIGHT ASSEMBLY to the NIPPLE on the MOUNTING PLATE making sure it's secure.