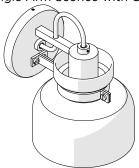

## Installation Guidelines

Style No. HOLT02 [HO02LT]

Wall Mounted Single Arm Sconce with Glass Shade

Style No. HOLT01 [HO01LT]

Ceiling Mounted Large Pendant with Glass Shade

Style No. HOLT03 [HO03LT]

Ceiling Mounted Small Pendant with Glass Shade