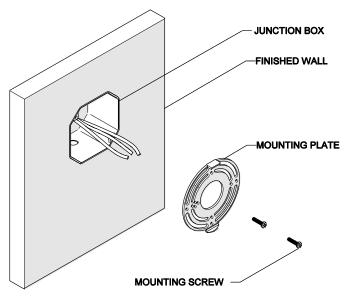

### **SCONCE INSTALLATION:**

- > REQUIRED: Install a 3-1/2" octagonal electrical junction box at the desired height.
- See Figure 01 for Steps 1 2.

FIGURE - 01

- Remove the MOUNTING PLATE by unthreading the SET SCREW from the back plate.
- Pull the wires in the JUNCTION BOX through the center hole of the MOUNTING PLATE. Attach the MOUNTING PLATE to the JUNCTION BOX using the MOUNTING SCREWS making sure to keep the proper alignment of the plate.
- > See Figure 02 for Steps 3 6.

- Fasten the bare copper fixture wire to the green or bare copper wire in the box with a wire nut or fasten it to the MOUNTING PLATE with the ground screw provided.
- 4. Fasten the white fixture wire to the white wire in the box with a wire nut. Tightly wrap the connection with electrical tape beginning 1" [25mm] below the wire nut to ensure the tape seals the end of the nut. Make sure that there are no exposed wires that could cause a short circuit.
- 5. Repeat previous step with the black fixture wire and the black wire from the junction box. Make sure the wires are pushed into the junction box.
- 6. Attach the LIGHT ASSEMBLY to the MOUNTING PLATE on the wall by reinstalling the SET SCREW.