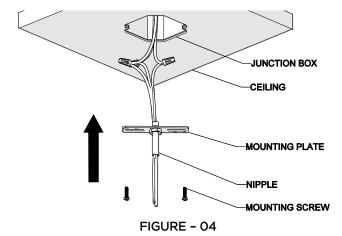

#### PENDANT INSTALLATION:

- > REQUIRED: Install a 3-1/2" octagonal electrical junction box at the desired location.
- See Figure 03 for Steps 7 8.

FIGURE - 03

- 7. To adjust the CHAIN to the desired height, spread open a link and remove excess links until the desired height is achieved.
- 8. Reinstall links at desired height and cut any excess wire.
- See Figure 04 for Steps 9 13.

# Installation Guidelines

- Pull the wires from the light through the center of the MOUNTING PLATE.
- Fasten the bare copper fixture wire to the green or bare copper wire in the box with a wire nut or fasten it to the MOUNTING PLATE with the ground screw provided.
- 11. Fasten the white fixture wire to the white wire in the box with a wire nut. Tightly wrap the connection with electrical tape beginning 1" [25mm] below the wire nut to ensure the tape seals the end of the nut. Make sure that there are no exposed wires that could cause a short circuit.
- 12. Repeat previous step with the black fixture wire and the black wire from the junction box. Make sure the wires are pushed into the junction box.
- 13. Attach the MOUNTING PLATE to the JUNCTION BOX using the MOUNTING SCREWS making sure to keep the proper alignment of the plate.

14. Thread the LIGHT ASSEMBLY to the NIPPLE on the MOUNTING PLATE making sure it's secure.