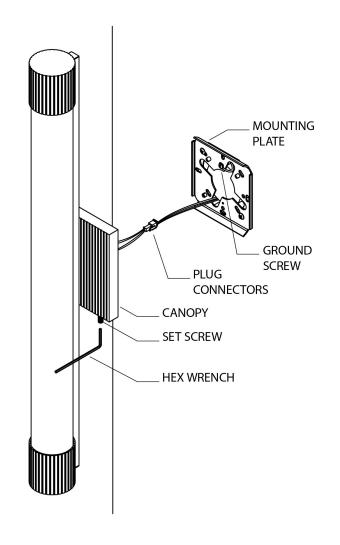

## CSLT02 [CS02LT] INSTALLATION:

- REQUIRED: Install a 3-1/2" octagon electrical outlet box at the desired height.
- Connect the white wire from the driver to the white wire from the outlet box using a wire nut. Tightly wrap the connection with electrical tape beginning 1" [25mm] below the wire nut to ensure the tape seals the end of the nut. Make sure that there are no exposed wires that could cause a short circuit.
- 2. Repeat previous step with the black wires from the driver and outlet box. Make sure the driver and all wires are pushed into the outlet box.
- See Figure 01 for Step 3.
- Remove the MOUNTING PLATE from the CANOPY by loosening 2 SET SCREWS using HEX WRENCH provided.

FIGURE - 01

- > See Figure 02 for Steps 4-5.
- Install the mounting plate onto the OUTLET BOX by first fastening the ground wire to the MOUNTING PLATE using the GROUND SCREW.
- 5. Attach the MOUNTING PLATE to the OUTLET BOX using the MOUNTING SCREWS making sure to keep the proper alignment of the plate and that the output wires from the driver inside the OUTLET BOX extend through the hole in the MOUNTING PLATE.