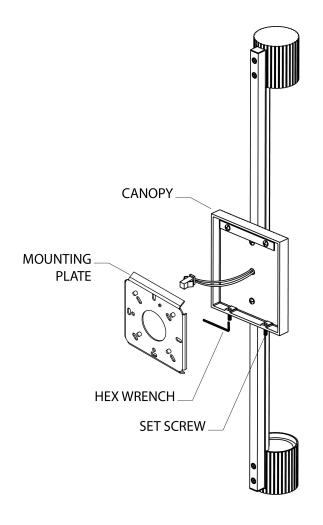

## CSLT02 [CS02LT] INSTALLATION:

- REQUIRED: Install a 3-1/2" octagon electrical outlet box at the desired height.
- Connect the white wire from the driver to the white wire from the outlet box using a wire nut. Tightly wrap the connection with electrical tape beginning 1" [25mm] below the wire nut to ensure the tape seals the end of the nut. Make sure that there are no exposed wires that could cause a short circuit.
- 2. Repeat previous step with the black wires from the driver and outlet box. Make sure the driver and all wires are pushed into the outlet box.
- See Figure 01 for Step 3.
- Remove the MOUNTING PLATE from the CANOPY by loosening 2 SET SCREWS using HEX WRENCH provided.

FIGURE - 01

- > See Figure 02 for Steps 4-5.
- Install the mounting plate onto the OUTLET BOX by first fastening the ground wire to the MOUNTING PLATE using the GROUND SCREW.
- 5. Attach the MOUNTING PLATE to the OUTLET BOX using the MOUNTING SCREWS making sure to keep the proper alignment of the plate and that the output wires from the driver inside the OUTLET BOX extend through the hole in the MOUNTING PLATE.

FIGURE - 02

These guidelines have been prepared for the professional contractor to aid in the installation of: <a href="Mounted-Bar Sconce">MOSTINE WALL MOUNTED BAR SCONCE (STYLE# CSLTO2 [CS02LT])</a>
All dimensions are based on original specification and are subject to change and variation. Please consult your Design Associate for current specifications.