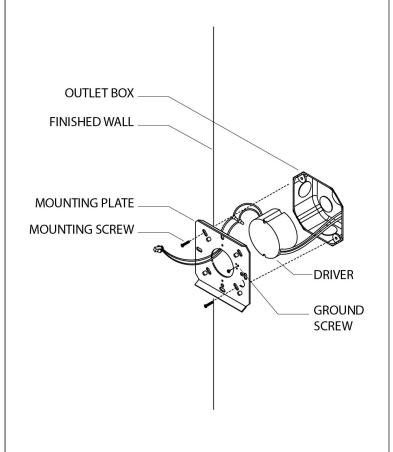

FIGURE - 01

- > See Figure 02 for Steps 4-5.
- Install the mounting plate onto the OUTLET BOX by first fastening the ground wire to the MOUNTING PLATE using the GROUND SCREW.
- 5. Attach the MOUNTING PLATE to the OUTLET BOX using the MOUNTING SCREWS making sure to keep the proper alignment of the plate and that the output wires from the driver inside the OUTLET BOX extend through the hole in the MOUNTING PLATE.

FIGURE - 02

These guidelines have been prepared for the professional contractor to aid in the installation of: <a href="Mounted-Bar Sconce">MOSTINE WALL MOUNTED BAR SCONCE (STYLE# CSLTO2 [CS02LT])</a>
All dimensions are based on original specification and are subject to change and variation. Please consult your Design Associate for current specifications.