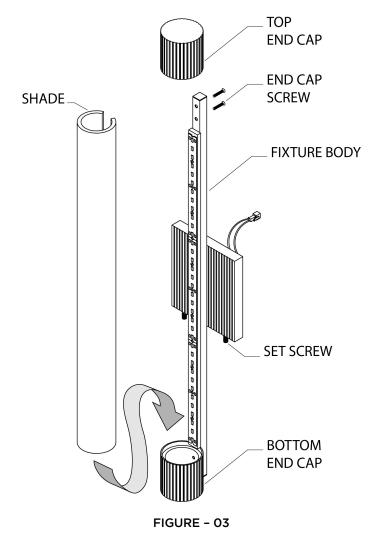

# Installation Guidelines

- > See Figure 03 for Steps 6-7.
- 6. Install the SHADE into the FIXTURE BODY by removing 2 END CAP SCREWS to release TOP END CAP.
- 7. Install SHADE by inserting into BOTTOM END CAP on FIXTURE BODY, then replacing TOP END CAP and END CAP SCREWS.