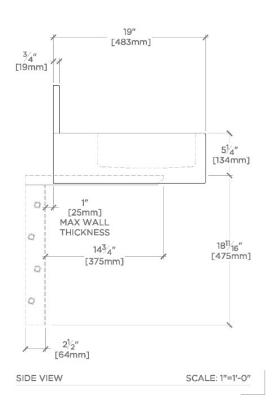

## PRODUCT (NOTES)

SORANO SOLV26

Sorano Rectangular Wall Mounted Marble Lavatory Sink 26"  $\times$  19"  $\times$  6 1/4" with 26"  $\times$  6"  $\times$  3/4"

REQUIRED MOUNTING HARDWARE (SOLD SEPARATELY)

STYLE: 100539

DESCRIPTION: UNIVERSAL PAIR (L/R) 17 1/4" STAINLESS STEEL CONCEALED SUPPORT BRACKETS, WALL SUPPORT BRACKETS AND HARDWARE FOR WALL MOUNTED STONE SINK