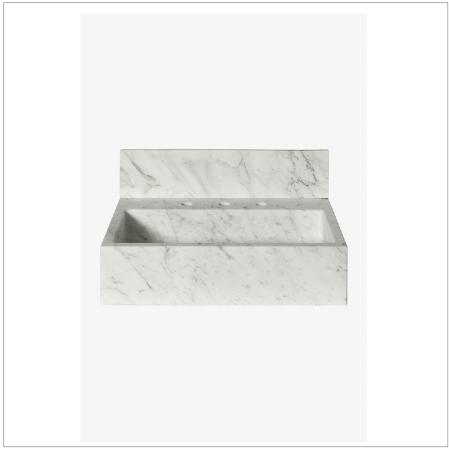

SORANO SOLV26

Sorano Rectangular Wall Mounted Marble Lavatory Sink 26"  $\times$  19"  $\times$  6 1/4" with 26"  $\times$  6"  $\times$  3/4"

**TECHNICAL DETAILS** 

SHOWN IN SORANO RECTANGULAR WALL MOUNTED MARBLE LAVATORY SINK 26" X 19" X 6 1/4" WITH 26" X 6" X 3/4" | SOLV26 | SOLV26

INSPIRATION CODES & STANDARDS

Refined and deeply modern. Italian artisans create each Sorano sink from a block of exquisite Arabescato marble, allowing for generous counterspace at the back. Choose from a smooth or textured water-jet finish; an optional 6-inch self-backplate is an elegant addition.

## PRODUCT FEATURES

Designed by and exclusive to Waterworks

Sourced and made in Italy

Carved from a solid block of stone

Comes pre-cut for deck-mounted faucet and handles

Required Drain: UNLD23