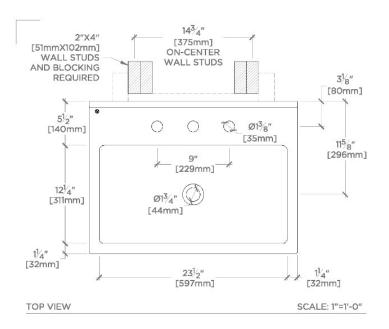

SORANO SOLV26

Sorano Rectangular Wall Mounted Marble Lavatory Sink 26"  $\times$  19"  $\times$  6 1/4" with 26"  $\times$  6"  $\times$  3/4"

**TECHNICAL DETAILS** 

SHOWN IN SORANO RECTANGULAR WALL MOUNTED MARBLE LAVATORY SINK 26" X 19" X 6 1/4" WITH 26" X 6" X 3/4" | SOLV26 | SOLV26

## PRODUCT FEATURES

Designed by and exclusive to Waterworks

Sourced and made in Italy

Carved from a solid block of stone

Comes pre-cut for deck-mounted faucet and handles

Required Drain: UNLD23