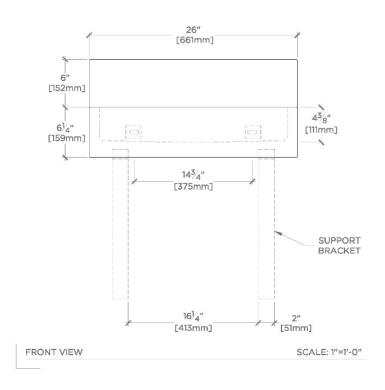

## PRODUCT (NOTES)

SORANO SOLV26

Sorano Rectangular Wall Mounted Marble Lavatory Sink 26"  $\times$  19"  $\times$  6 1/4" with 26"  $\times$  6"  $\times$  3/4"

REQUIRED MOUNTING HARDWARE (SOLD SEPARATELY)

STYLE: 100539

DESCRIPTION: UNIVERSAL PAIR (L/R) 17 1/4" STAINLESS STEEL CONCEALED SUPPORT BRACKETS, WALL SUPPORT BRACKETS AND HARDWARE FOR WALL MOUNTED STONE SINK