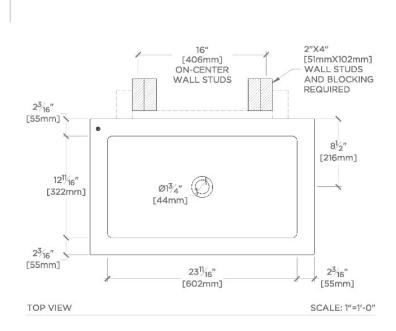

## PRODUCT (NOTES)

TELLARO TELV28

Tellaro Rectangular Wall Mounted Marble Lavatory Sink 28" x 17" x 11"

REQUIRED MOUNTING HARDWARE (SOLD SEPARATELY)

STYLE: 100539

DESCRIPTION: UNIVERSAL PAIR (L/R) 17 1/4" STAINLESS STEEL CONCEALED SUPPORT BRACKETS, WALL SUPPORT BRACKETS AND HARDWARE FOR WALL MOUNTED STONE SINK