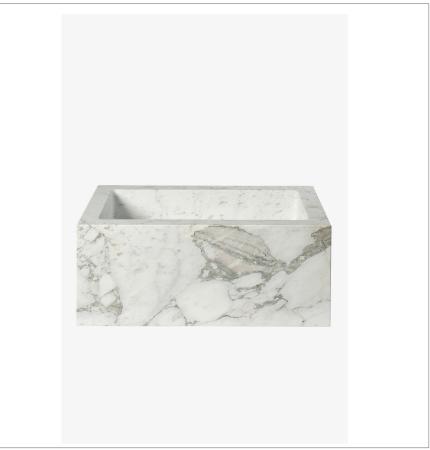

TELLARO TELV28

Tellaro Rectangular Wall Mounted Marble Lavatory Sink 28" x 17" x 11"

**TECHNICAL DETAILS** 

SHOWN IN TELLARO RECTANGULAR WALL MOUNTED MARBLE LAVATORY SINK 28" X 17" X 11" | TELV28

INSPIRATION CODES & STANDARDS

Tellaro sinks emerge from a single, hand-selected piece of solid marble. Shown here in Arabescato, a light stone with touches of gray, the bold-scale Tellaro complements Modern and Transitional spaces. Optional 7-inch backsplash for wall-mounted fittings.