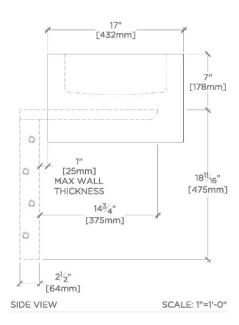

Tellaro sinks emerge from a single, hand-selected piece of solid marble. Shown here in Arabescato, a light stone with touches of gray, the bold-scale Tellaro complements Modern and Transitional spaces. Optional 7-inch backsplash for wall-mounted fittings.

## **PRODUCT FEATURES**

Designed by and exclusive to Waterworks

Sourced and made in Italy

Carved from a solid block of stone

Backsplash designed for wall mounted faucet and handles

Required Drain: UNLD23