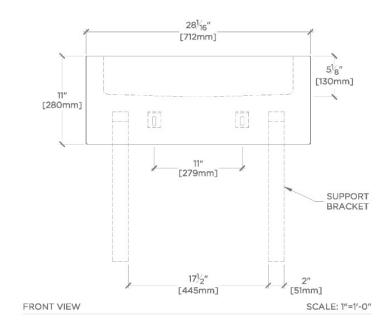

## PRODUCT (NOTES)

TELLARO TELV28

Tellaro Rectangular Wall Mounted Marble Lavatory Sink 28" x 17" x 11"

REQUIRED MOUNTING HARDWARE (SOLD SEPARATELY)

STYLE: 100539

DESCRIPTION: UNIVERSAL PAIR (L/R) 17 1/4" STAINLESS STEEL CONCEALED SUPPORT BRACKETS, WALL SUPPORT BRACKETS AND HARDWARE FOR WALL MOUNTED STONE SINK