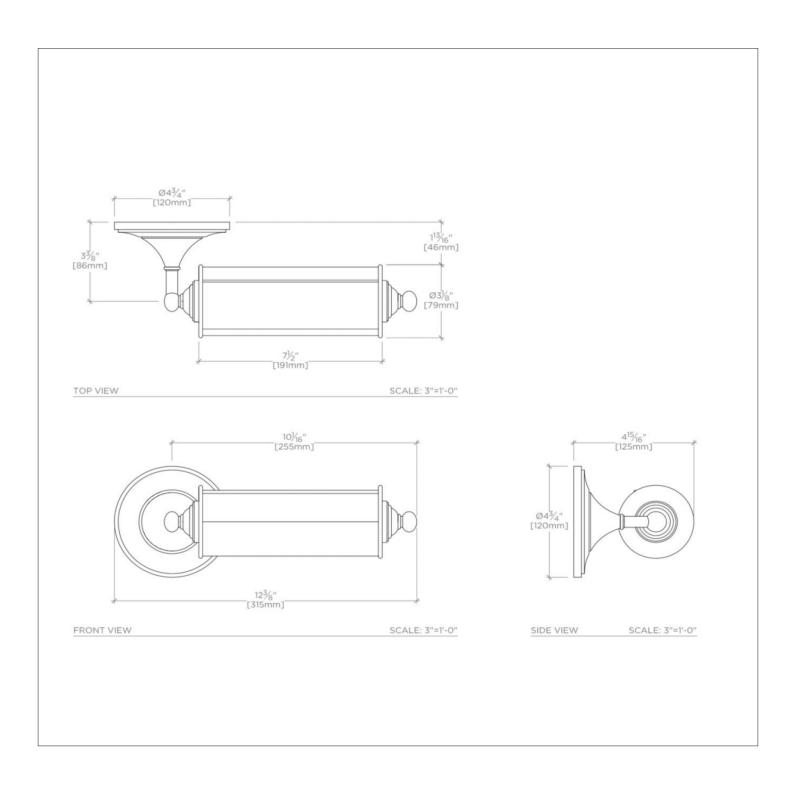

# TECHNICAL DETAILS Ambient / Task: Ambient

Bulb Base Size: E26 Bulb Type: T-10 Depth / Width: 4 15/16" Height: 12 3/8" Installation Type: Wall Mounted Interior / Exterior Application: Interior Only Junction Box Orientation: Any Length: 4 3/4" Number of Bulbs: One Orientation: Any Primary Material: Brass Safety Warnings: Do not exceed max wattage (60). Shade Material: Glass Shade Shape: Cylinder Suggested Application: All Applications Voltage: 120.0 Wet / Dry: Damp or Dry

#### **PRODUCT FEATURES**

12 3/8" x 4 15/16" x 4 3/4" Made of Brass Wall Mounted

Cylinder Shade

Uses (1) 60W Max Type T10, E26 Type Bulb