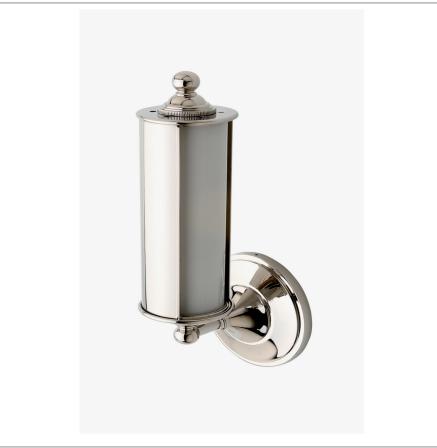

## NAVIGATOR NALT01

Navigator Wall Mounted Single Arm Sconce with Glass Shade

L SHOWN IN NAVIGATOR WALL MOUNTED SINGLE ARM SCONCE WITH GLASS SHADE| NALT01