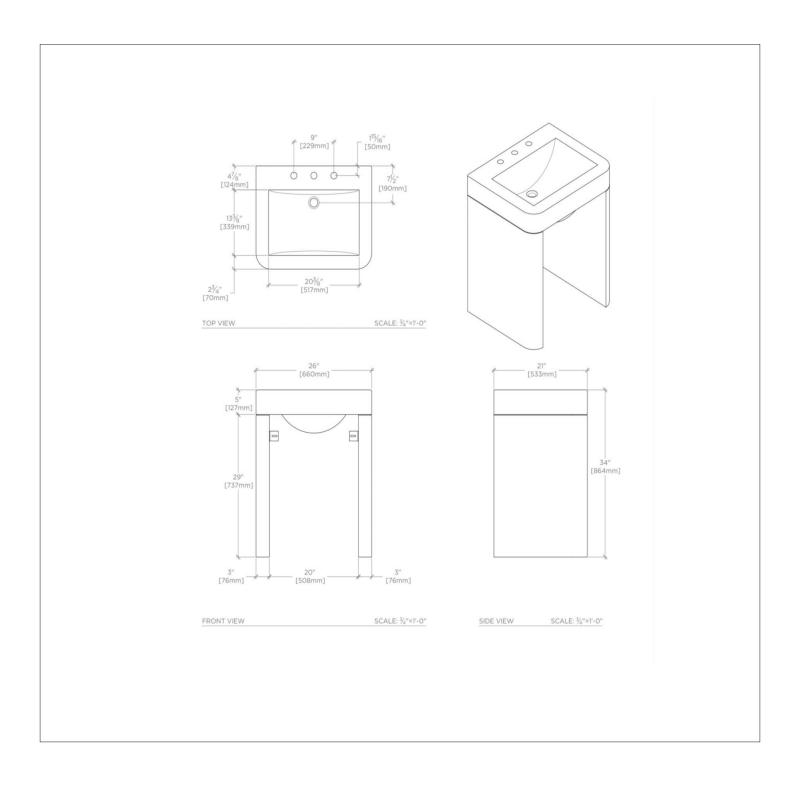

### TECHNICAL DETAILS

Suggested Application: Bath

ADA Compliance: No
Adjustable Levelers / Feet: N
Fitting Hole Configuration / Number: Three
Depth / Width: 21"
Height: 34"
Installation Type: Freestanding
Leg Material: Marble
Length: 26"
Number of Holes: Three Hole
Number of Legs: Two
Outer Rim Shape: Rectangular
Primary Material: Carrara
Rough-in Supply Height Recommended: 21"
Rough-in Waste Height Recommended: 19"
Sink Visibility: N