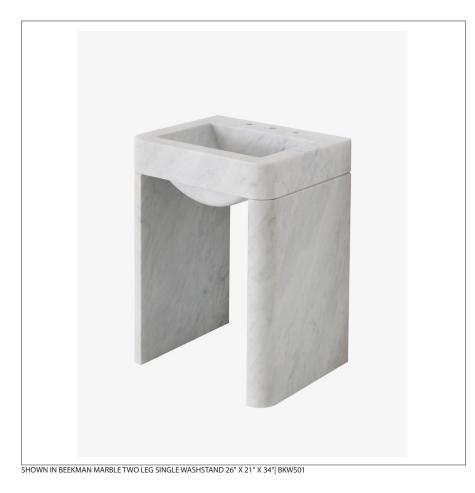

## WATERWORKS

BEEKMAN BKWS01

Beekman Marble Two Leg Single Washstand 26" x 21" x 34"

#### **INSPIRATION**

The sculpted, honed marble Art Deco washstand is imposing and decadent at 600 lbs., reminiscent of fixtures in iconic European hotels. A bold and intriguing statement.

#### **PRODUCT FEATURES**

Deco style inspired this beautifully crafted honed Carrara marble washstand. Three piece construction; crafted from one solid block of marble.