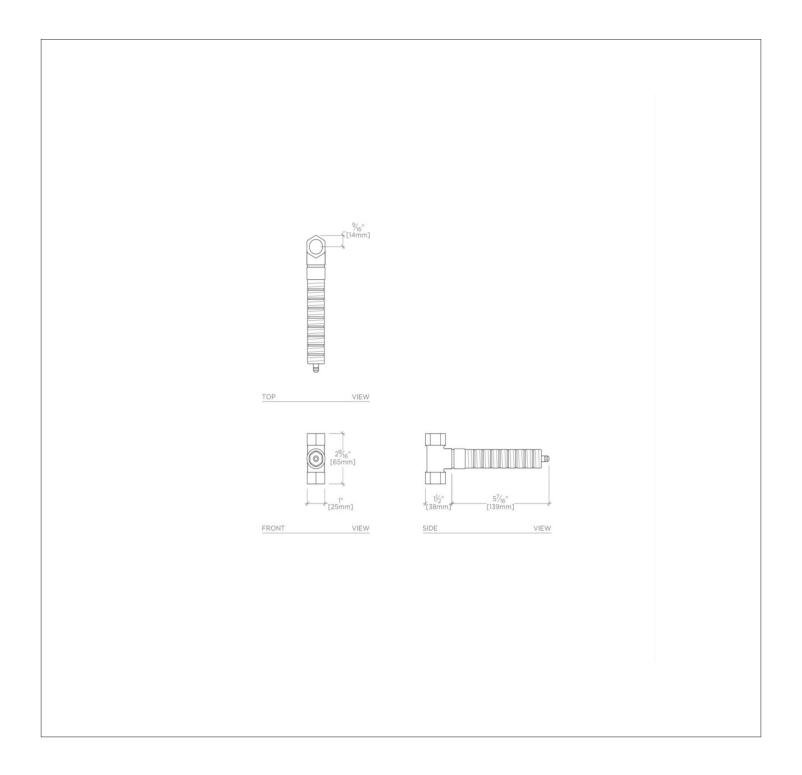

#### TECHNICAL DETAILS

ADA Compliance: Yes Fittings Hole Diameter: 1 3/8" Handle Turn Angle: Quarter Turn Depth / Width: 6 15/16" . Height: 2 9/16" Inlet Connection Size: 1/2" Inlet Connection Type: Female NPT Length: 1" Outlet Connection Size: 1/2" Outlet Connection Type: Female NPT Primary Material: Brass Suggested Application: Bath Valve Material: Ceramic Water Pressure Maximum: 85.0 psi Water Pressure Minimum: 20.0 psi Water Pressure Recommended: 45.0 psi

SHOWN IN UNIVERSAL 1/2" CLOCKWISE OPEN VOLUME CONTROL VALVE| GUVC19