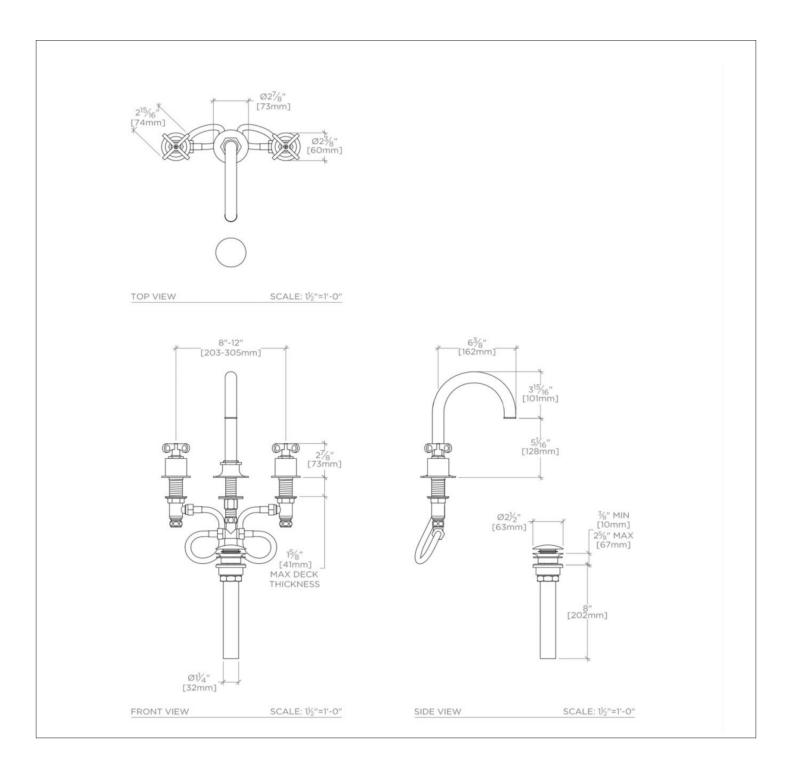

#### **TECHNICAL DETAILS**

ADA Compliance: Yes

Adjustable versus Fixed Spray: Fixed Spray

Deck Thickness Maximum: 1 5/8'

Deck Thickness Minimum: 3/16"

Drain Depth Maximum: 25/8"

Drain Hole Diameter: 1 3/4" Escutcheon Primary Material: Brass

Fittings Hole Diameter: 1 1/4"

Flow Restriction Options: 1.0 , 1.2 , 1.5 , 1.75, 2.2

Handle Spread Maximum: 12"

Handle Spread Minimum: 8"

Handle Turn Angle: Quarter Turn

Depth / Width: 7 13/16"

Drain Depth Minimum: 3/8"

Height: 9"

Inlet Connection Size: 1/2"

Inlet Connection Type: Male with Supply Nut

Inlet Supply Spread Maximum: 12"

Inlet Supply Spread Minimum: 8"

Installation Type: Deck Mounted

Integrated Diverter: N

Integrated Spray: N

Number of Handles: Two

Number of Holes: Three Hole Primary Material: Brass

Spout Swivel: N

Spray Included in Unit: N

Suggested Application: Bath

Valve Material: Ceramic

Water Pressure Maximum: 85.0 psi

Water Pressure Minimum: 20.0 psi

Water Pressure Recommended: 45.0 psi