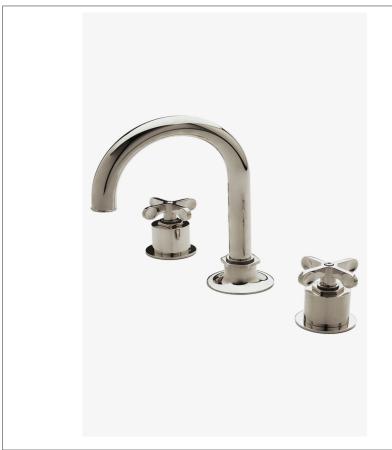

# WATERWORKS

HNLS<sub>20</sub> **HENRY** 

Henry Gooseneck Three Hole Deck Mounted Lavatory Faucet with Metal Cross Handles

SHOWN IN HENRY GOOSENECK THREE HOLE DECK MOUNTED LAVATORY FAUCET WITH METAL CROSS HANDLES HNLS20

## **INSPIRATION**

Influenced by the connection of industry and art Henry easily transitions between modern, traditional, utilitarian and classic settings.