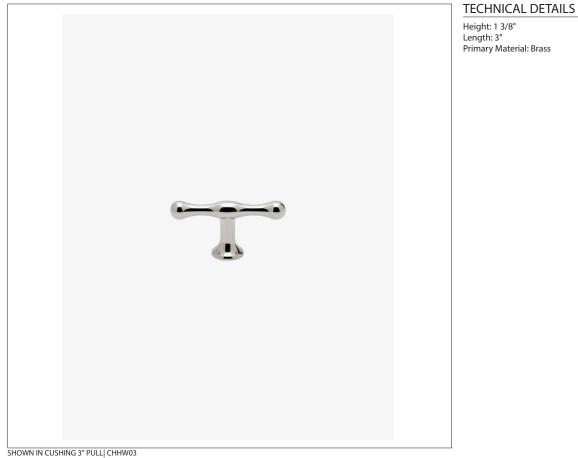

### CUSHING Cushing 3" Pull

# CHHW03

## CUSHING Cushing 3" Pull

# MOUNTING HARDWARE INCLUDED STYLE # DESCRIPTION QTY Service Parts 10/24 Pan Head Slot 1" Machine Screw 998813 998814 Service Parts 10/24 Pan Head Slot 1 1/2" Machine Screw [25mm] 7/8" \*[22mm] TOP VIEW SCALE: 6"=1'-0" 1⁄2″ [38mm] 3" [76mm] ؽ" [Ø13mm] FRONT VIEW SCALE: 6"=1'-0" SIDE VIEW SCALE: 6"=1'-0"

## CHHW03