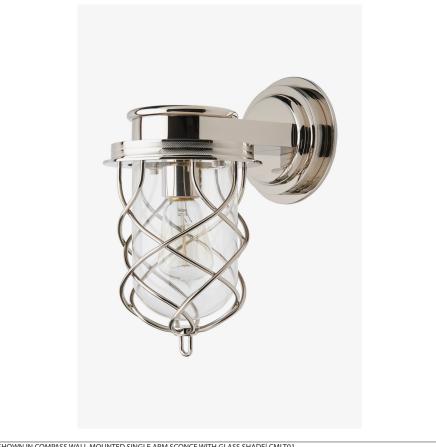

SHOWN IN COMPASS WALL MOUNTED SINGLE ARM SCONCE WITH GLASS SHADE CMLT01

#### **INSPIRATION**

 $Sturdy, rugged \ and \ yet \ refined, Compass \ sconce \ and \ pendant \ fixtures \ feature \ clear \ glass \ bell \ shades \ enclosed \ in$ woven brass cages that are held by knurled rings. Rendered in solid brass and infused with wonderful details, they are inspired by vintage industrial safety lights.