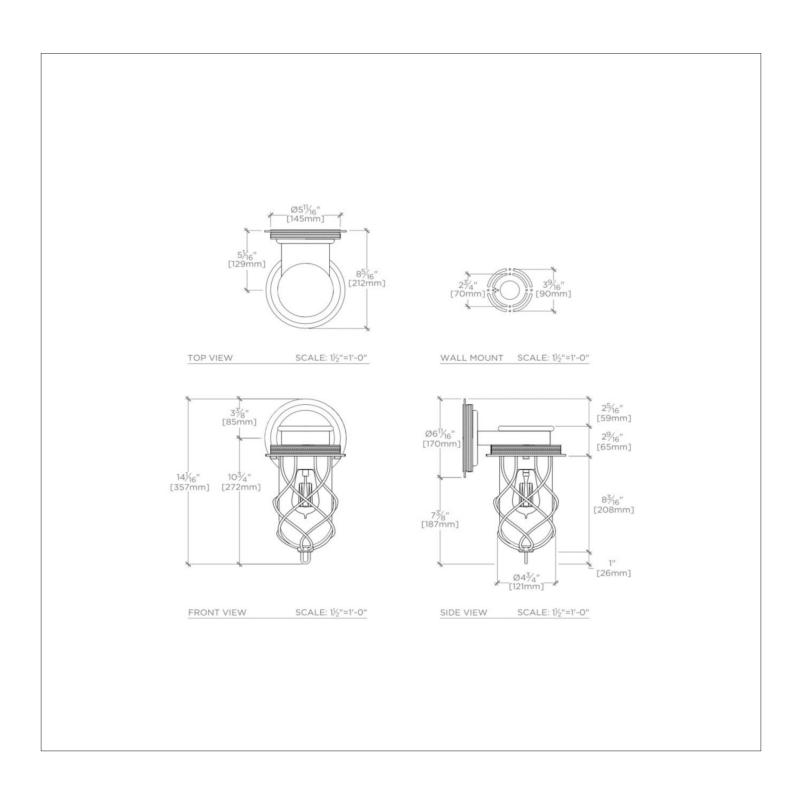

## **TECHNICAL DETAILS**

Bulb Base Size: E26 Bulb Type: Edison filament Depth / Width: 8 5/16" Height: 14 1/16" Interior / Exterior Application: Interior Only Junction Box Orientation: Any Length: 6 11/16" Number of Bulbs: One Shade Finish: Clear Shade Material: Blown Glass Voltage: 120 Wet / Dry: Damp or Dry