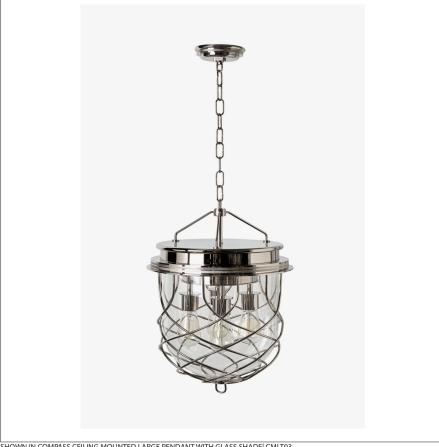

SHOWN IN COMPASS CEILING MOUNTED LARGE PENDANT WITH GLASS SHADE| CMLT03

# COMPASS CMLT03

Compass Ceiling Mounted Large Pendant with Glass Shade