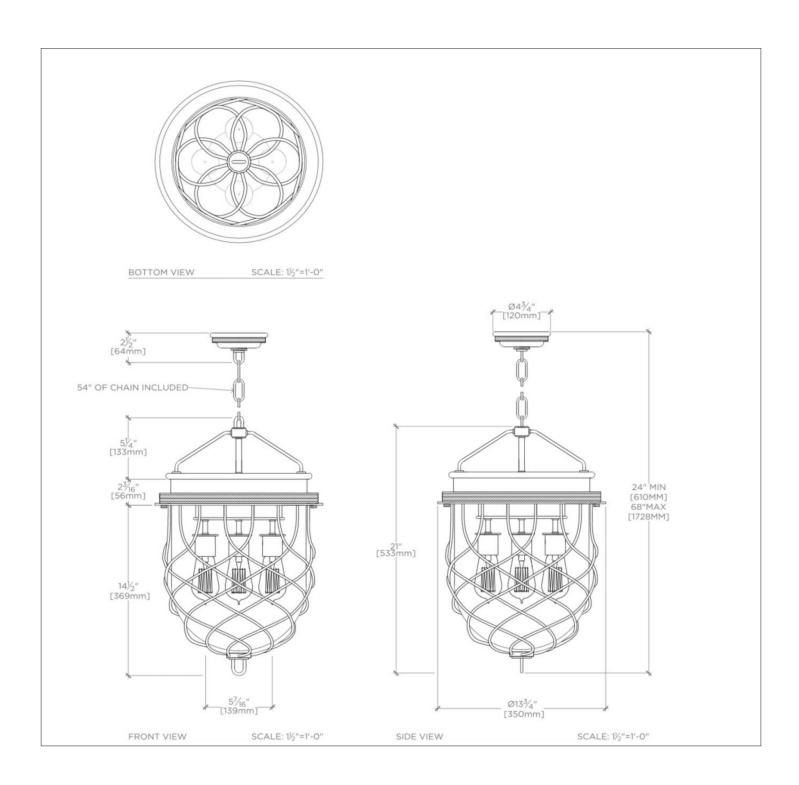

#### TECHNICAL DETAILS

Bulb Base Size: E26

Bulb Type: Edison filament Depth / Width: 13 3/4" Height: 24" Interior / Exterior Application: Interior Only Length: 13 3/4" Number of Bulbs: Four Shade Finish: Clear Shade Material: Blown Glass Voltage: 120 Wet / Dry: Damp or Dry