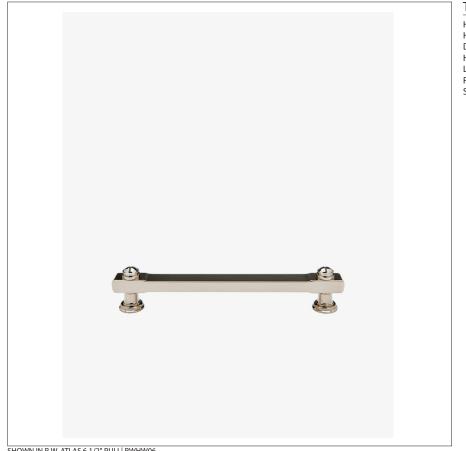

### **R.W. ATLAS** R.W. Atlas 6 1/2" Pull

## RWHW06

#### **TECHNICAL DETAILS**

Hardware Primary Material: Brass Hardware Shape: Knob Depth / Width: 1" . Height: 13/16" Length: 7 3/4" Primary Material: Brass Suggested Application: All Applications

SHOWN IN R.W. ATLAS 6 1/2" PULL| RWHW06