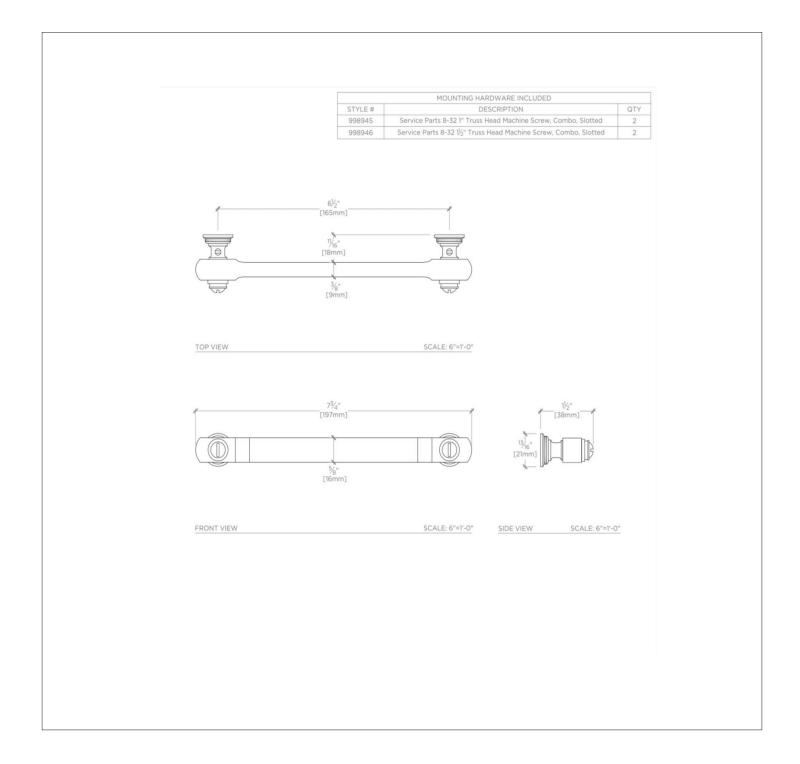

### R.W. ATLAS R.W. Atlas 6 1/2" Pull

## RWHW06

#### **TECHNICAL DETAILS**

Hardware Primary Material: Brass Hardware Shape: Knob Depth / Width: 1" . Height: 13/16" Length: 7 3/4" Primary Material: Brass Suggested Application: All Applications

SHOWN IN R.W. ATLAS 6 1/2" PULL| RWHW06

#### **PRODUCT FEATURES**

Solid Brass Machined Includes fixing screws

**PRODUCT (NOTES)** 

Replacement Screws available