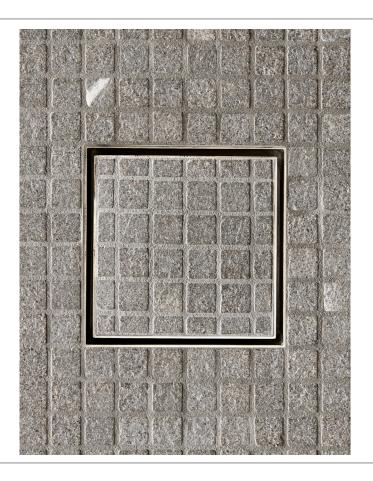

### UNIVERSAL UNSD06

Universal Tile-in Shower Drain 6" x 6"

#### **PRODUCT FEATURES**

Designed to Incorporate stone or tile to match shower floor Solid brass construction will not rust Includes new Waterworks Shower Drain 2" No Hub Body Available in 13 Waterworks finishes

#### PRODUCT (NOTES)

Maximum Thickness for Tile or Stone: 3/8"