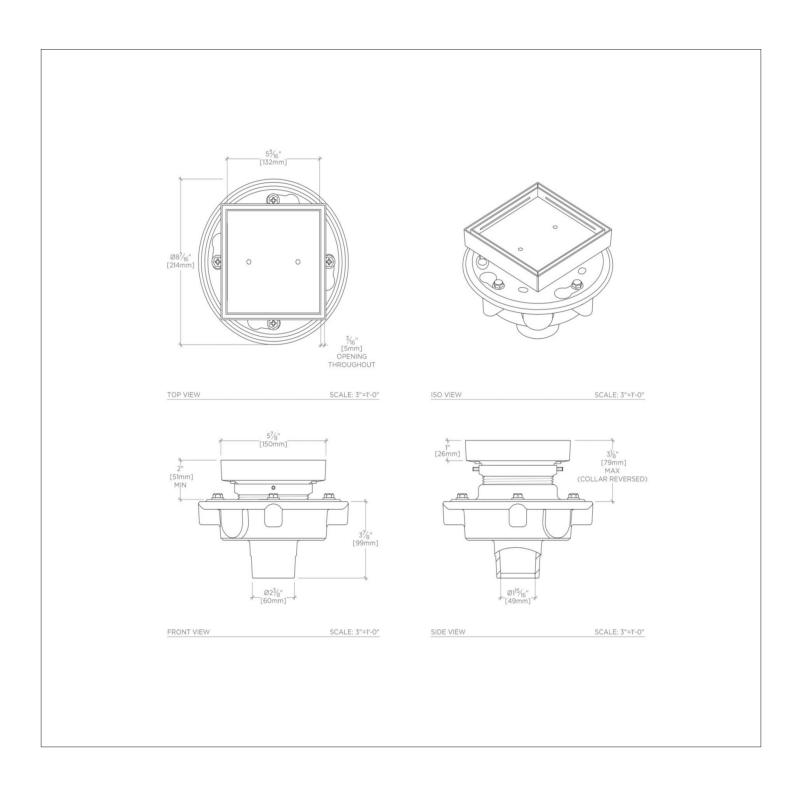

#### **TECHNICAL DETAILS**

Adjustable Levelers / Feet: N Adjustable Shelves: N Bathing Type: Showering Drain Style: Square Tile-In Garbage Disposal: N Depth / Width: 8 3/8" . Height: 6 7/8" Integrated Diverter: N Integrated Sensor Disk: N Integrated Spray: N Interior / Exterior Application: Interior or Exterior Interior Finish of Trapway: N Length: 8 3/8" Outlet Connection Size: 2" Outlet Connection Type: No Hub Pivot: N Primary Material: Brass Sink Visibility: N Sound Proofing: N Spout Swivel: N Spray Included in Unit: N Stain Resistance: N Suggested Application: Bath

#### PRODUCT (NOTES)

Maximum Thickness for Tile or Stone: 3/8"