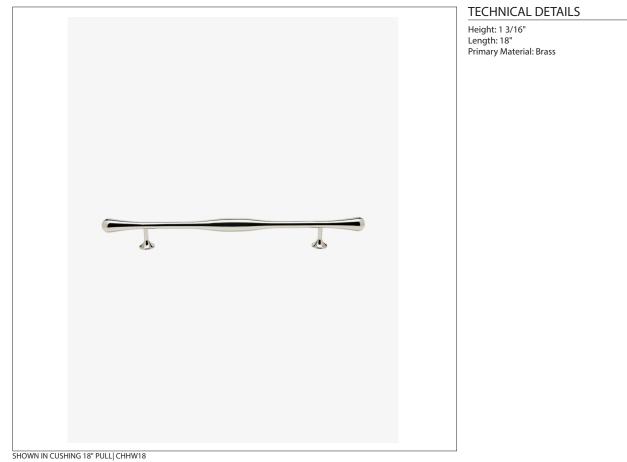

## WATERWORKS

## CUSHING Cushing 18" Pull

## CHHW18



### INSPIRATION

Modern interpretations of early 20th Century machinery handles, the Cushing t-pull and knob are both strong and sculptural. Available in many sizes.

#### PRODUCT FEATURES

Solid Brass Machined Includes (2) hardware screws



PRODUCT (NOTES)

Replacement Screws available

## CUSHING Cushing 18" Pull

# MOUNTING HARDWARE INCLUDED STYLE # DESCRIPTION QTY Service Parts 10/24 Pan Head Slot 1" Machine Screw 998813 Service Parts 10/24 Pan Head Slot 1 1/2" Machine Screw 998814 12″ [305mm] TOP VIEW SCALE: 2"=1'-0" 1<sup>3</sup>/<sub>16</sub>" [30mm] FRONT VIEW SIDE VIEW SCALE: 2"=1'-0" SCALE: 2"=1'-0"

## CHHW18