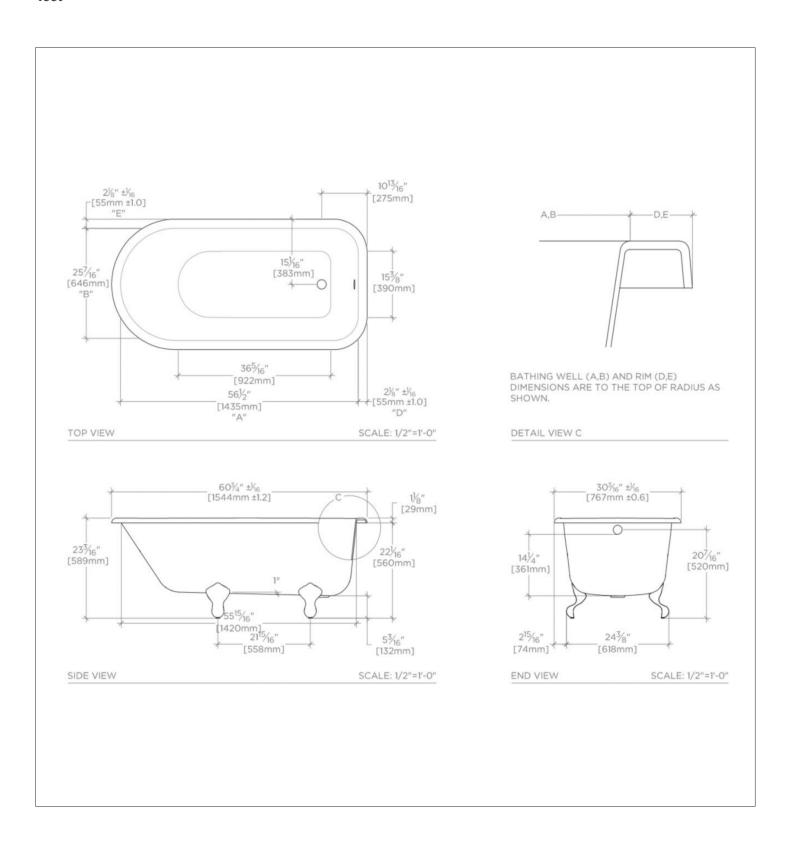

## **TECHNICAL DETAILS**

ADA Compliance: No Adjustable Levelers / Feet: N Assembly / Configuration: One Piece Bathing Type: Bathing and Soaking Bottom Angle / Pitch: 1.0 degree\_angle Depth / Width: 30" Height: 23" Installation Type: Freestanding Item Weight (Filled): 667.0 pounds Length: 61" Material / Wall Thickness: 1/4" Number of Holes: Two Hole Overflow Opening: Yes Primary Material: Cast Iron Single or Double Ended: Single Ended Suggested Application: Bath

#### **PRODUCT (NOTES)**

Dimensions of fixtures are nominal. Measure your actual product for rough-in details.

SAXBY SABT61

Saxby 61" x 30" x 23" Freestanding Oval Cast Iron Bathtub with feet