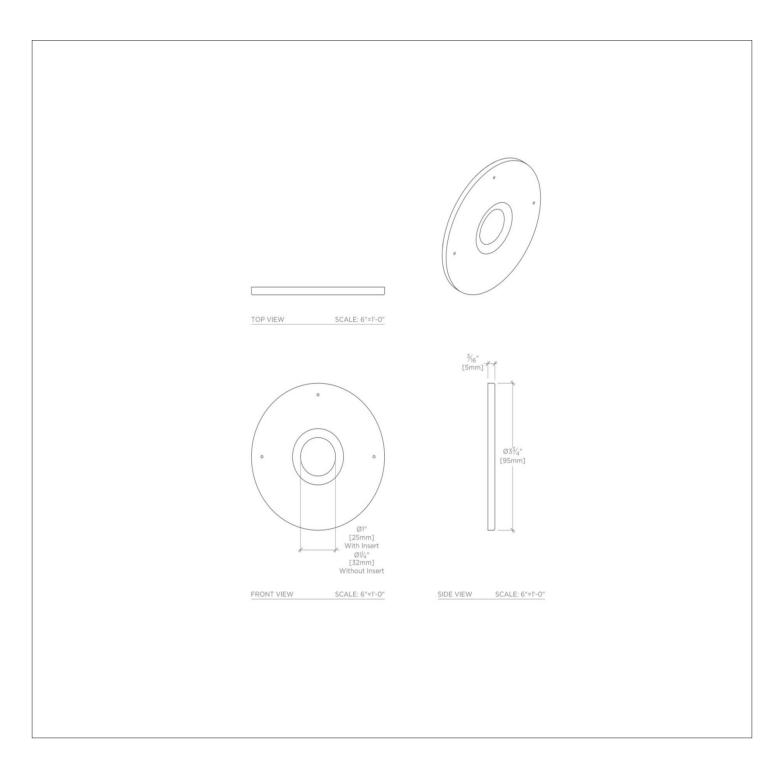

### **TECHNICAL DETAILS**

ADA Compliance: Yes Depth / Width: 3/16" Height: 3 3/4" Length: 3 3/4" Primary Material: Brass Suggested Application: Bath

SHOWN IN UNIVERSAL THREE WAY DIVERTER VALVE TRIM FOR PRESSURE BALANCE WITH MODERN DOTS UN3PM1