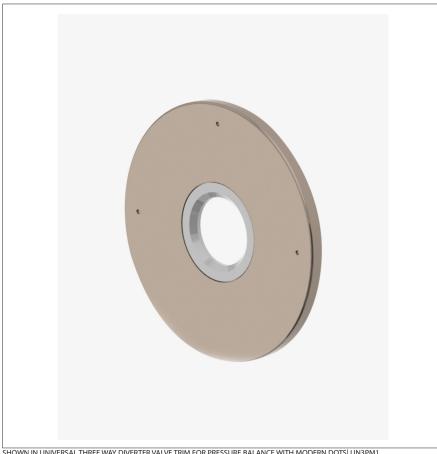

## WATERWORKS

UN3PM1 **UNIVERSAL** 

Universal Three Way Diverter Valve Trim for Pressure Balance with **Modern Dots** 

### **TECHNICAL DETAILS**

ADA Compliance: Yes Depth / Width: 3/16" Height: 3 3/4" Length: 3 3/4" Primary Material: Brass Suggested Application: Bath

SHOWN IN UNIVERSAL THREE WAY DIVERTER VALVE TRIM FOR PRESSURE BALANCE WITH MODERN DOTS UN3PM1