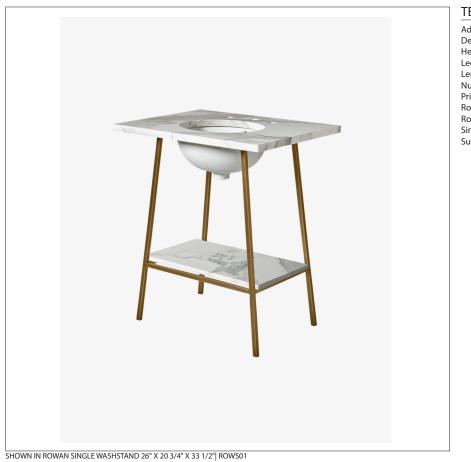

### ROWAN

### Rowan Single Washstand 26" x 20 3/4" x 33 1/2"

## ROWS01

#### INSPIRATION

Inspired by mid-century classics, the sleek construction of the Rowan collection captures the allure of minimalist design in both modern and traditional spaces. The slim architectural forms of the solid brass washstand showcase the beauty and texture of its metal and stone.

#### PRODUCT FEATURES

Solid brass construction Hand applied finish Shown with SALV25; oval undermount sink size not to exceed 17 13/16" x 15 1/16" x 7 11/16".

Adjustable Levelers / Feet: Y Depth / Width: 20 3/4" Height: 33 1/2" Leg Material: Metal Length: 26" Number of Legs: Four Primary Material: Solid Brass Rough-in Supply Height Recommended: 21" Rough-in Waste Height Recommended: 19" Sink Visibility: Y Suggested Application: Bath