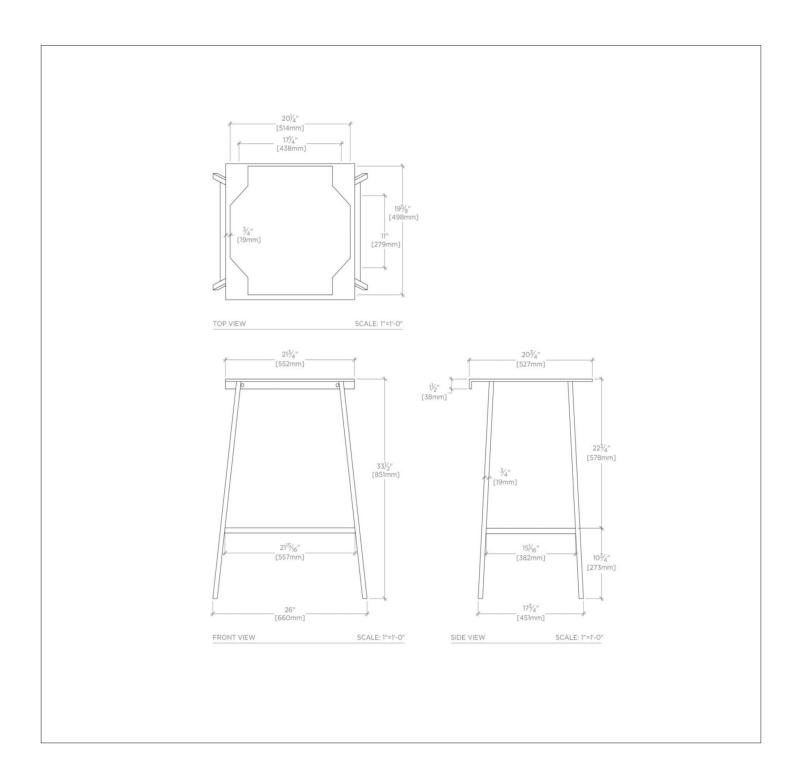

#### PRODUCT FEATURES

Solid brass construction Hand applied finish Shown with SALV25; oval undermount sink size not to exceed 17 13/16" x 15 1/16" x 7 11/16".

Adjustable Levelers / Feet: Y Depth / Width: 20 3/4" Height: 33 1/2" Leg Material: Metal Length: 26" Number of Legs: Four Primary Material: Solid Brass Rough-in Supply Height Recommended: 21" Rough-in Waste Height Recommended: 19" Sink Visibility: Y Suggested Application: Bath