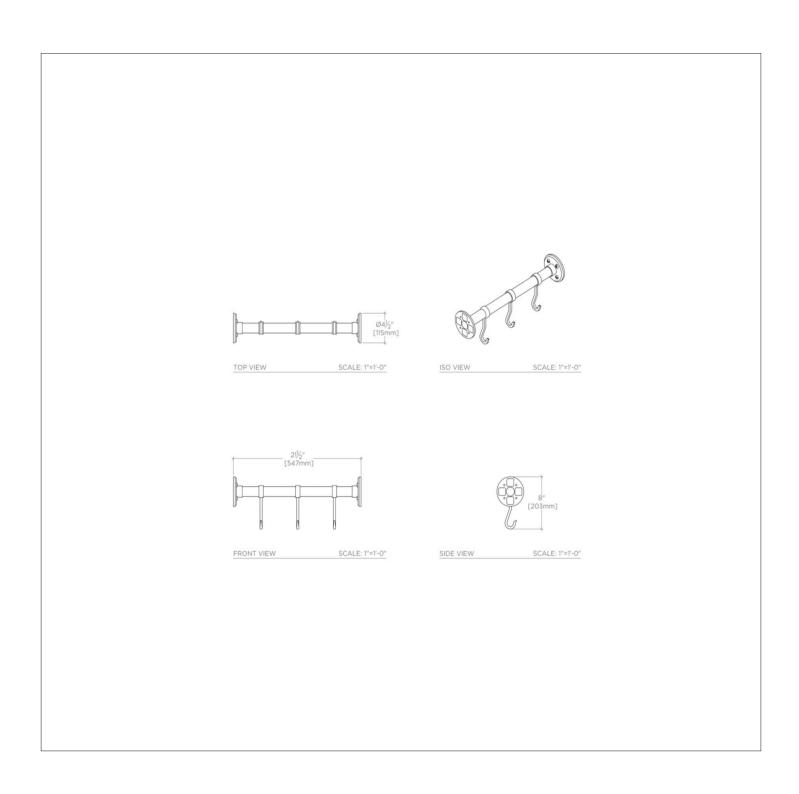

### **TECHNICAL DETAILS**

Depth / Width: 4 1/2" Height: 8" Length: 21 1/2" Primary Material: Brass

SHOWN IN METROPOLE CABINET MOUNTED POT RACK MEPRO2