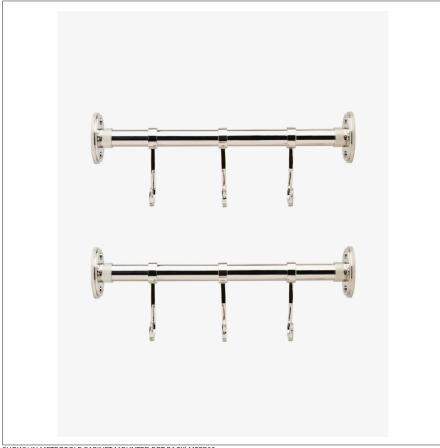

## METROPOLE MEPR02

Metropole Cabinet Mounted Pot Rack

### **TECHNICAL DETAILS**

Depth / Width: 4 1/2" Height: 8" Length: 21 1/2" Primary Material: Brass

SHOWN IN METROPOLE CABINET MOUNTED POT RACK MEPRO2

# METROPOLE MEPR02

Metropole Cabinet Mounted Pot Rack