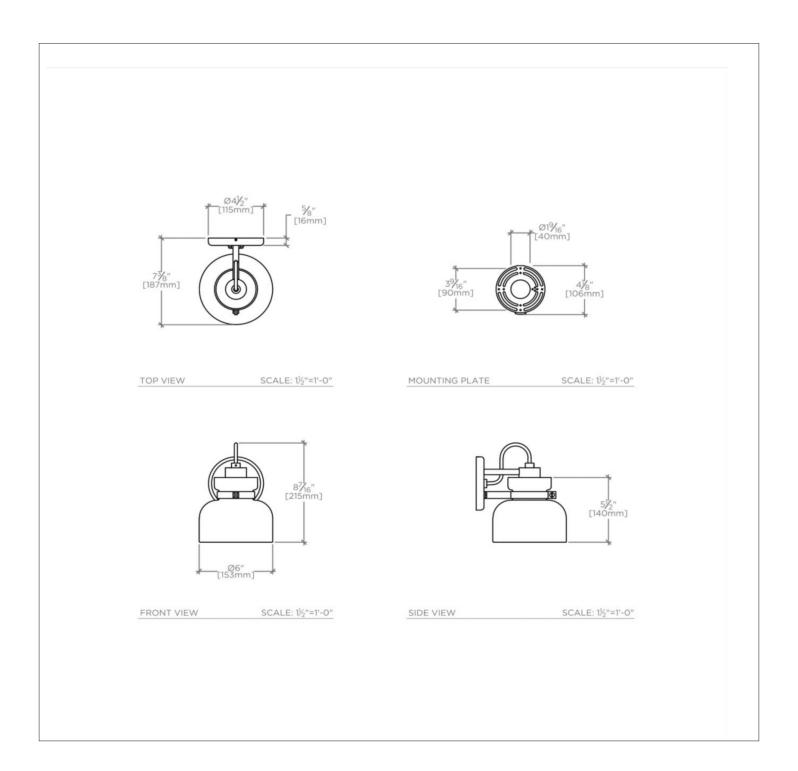

### HELIO

### Helio Wall Mounted Single Arm Sconce with Glass Shade

# HOLT02



SHOWN IN HELIO WALL MOUNTED SINGLE ARM SCONCE

#### INSPIRATION

The Helio pendant, with its spare opal glass shade and brass ring arms, takes its cue from minimal and modern designs of the mid-twentieth century. Suspended by three chains, the shade is held in place by a brass cuff with radiating arms.

**CODES & STANDARDS** 

UL and CUL

#### **PRODUCT FEATURES**

Mouth-blown opal shade Solid brass Uses 75 Watt A19 Bulb for Sconce and Small Pendant (not included) and 60 Watt A21 Bulb for Large Pendant (not included) UL and CUL Listed CERTIFICATIONS



### HELIO Helio Wall Mounted Single Arm Sconce with Glass Shade



## HOLT02