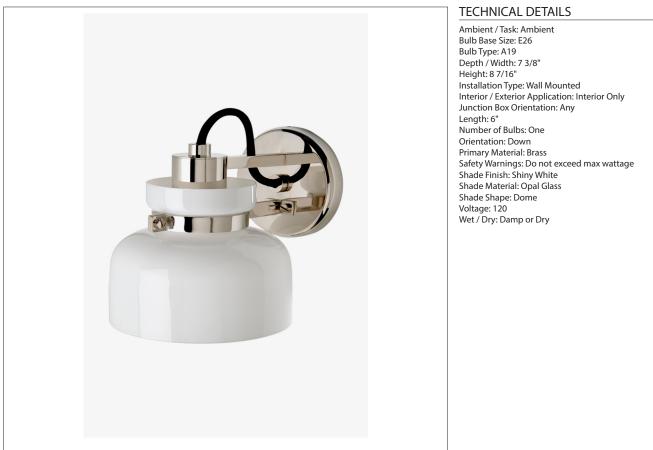

# HOLT02

SHOWN IN HELIO WALL MOUNTED SINGLE ARM SCONCE

#### INSPIRATION

The Helio pendant, with its spare opal glass shade and brass ring arms, takes its cue from minimal and modern designs of the mid-twentieth century. Suspended by three chains, the shade is held in place by a brass cuff with radiating arms.

#### **PRODUCT FEATURES**

Mouth-blown opal shade Solid brass Uses 75 Watt A19 Bulb for Sconce and Small Pendant (not included) and 60 Watt A21 Bulb for Large Pendant (not included) UL and CUL Listed CERTIFICATIONS