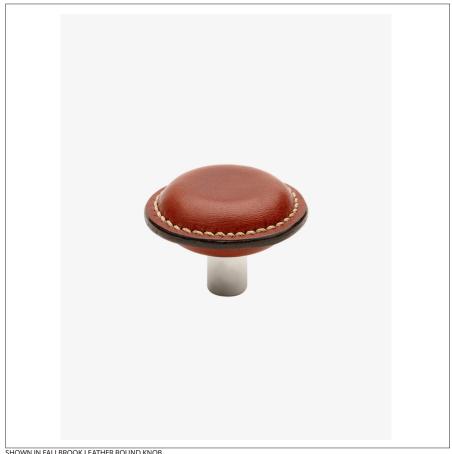

FKHW06 **FALLBROOK** 

Fallbrook 1 3/4" Leather Knob

SHOWN IN FALLBROOK LEATHER ROUND KNOB

## **INSPIRATION**

 $Recalling \ a \ touch \ of \ '40s \ glamour \ and \ classic \ equestrian \ vibe \ in \ its \ hand-stitched \ Italian \ leather \ and \ solid$ hand-polished brass, Fallbrook drop pulls and knobs lend a rich, enduring appeal to modern and transitional rooms.

## PRODUCT FEATURES

Fine Italian Leather

Machine-stitched, hand-assembled in Europe

Includes per fixing: Machine Screw-POSI-Pan Head M4 X 25MM and Machine Screw-POSI-Pan Head M4 X 35MM