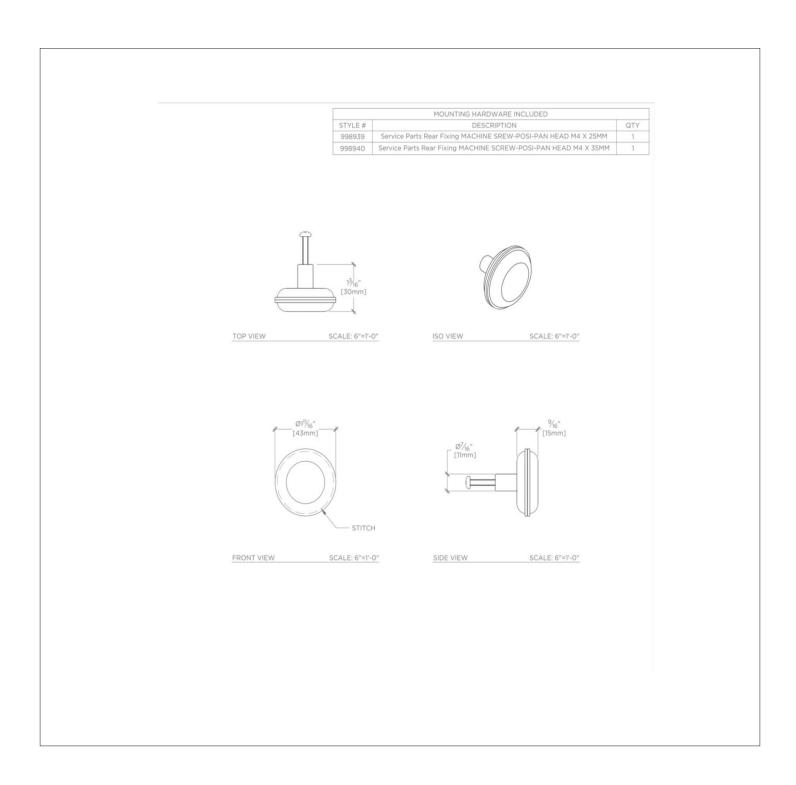

## PRODUCT FEATURES

Fine Italian Leather

Machine-stitched, hand-assembled in Europe

Includes per fixing: Machine Screw-POSI-Pan Head M4 X 25MM and Machine Screw-POSI-Pan Head M4 X 35MM