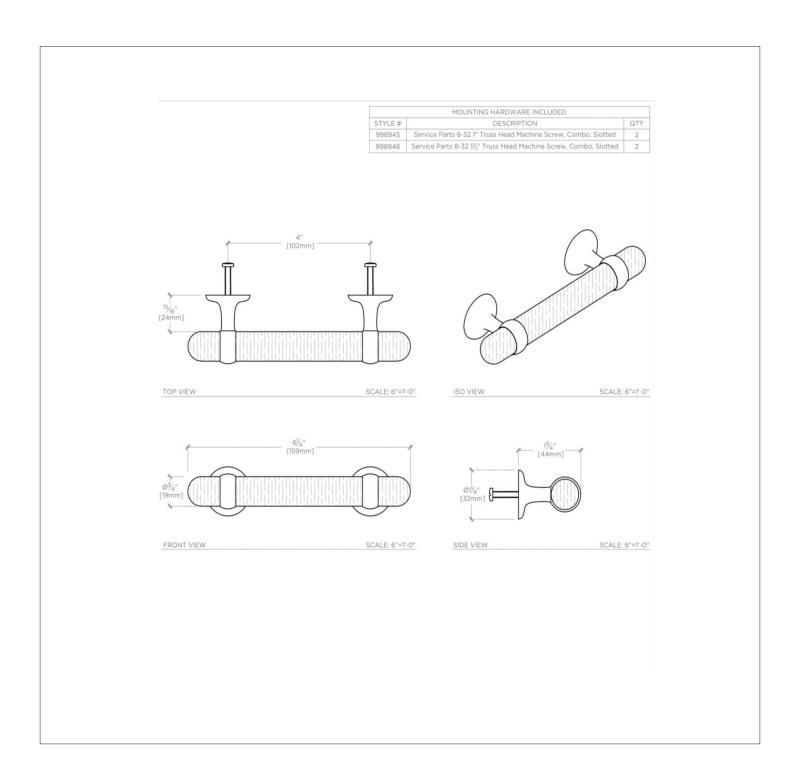

### TECHNICAL DETAILS

Height: 1 1/4" Length: 6 1/4"

SHOWN IN STOCKTON 6 1/4" WALNUT PULL SKHW06

#### **PRODUCT FEATURES**

American Walnut paired with Brass Walnut is protected with primer and wood lacquer Includes per fixing: 8-32 Truss Head Machine Screw-Combo-Slotted

# STOCKTON SKHW06

Stockton 6 1/4" Walnut Pull