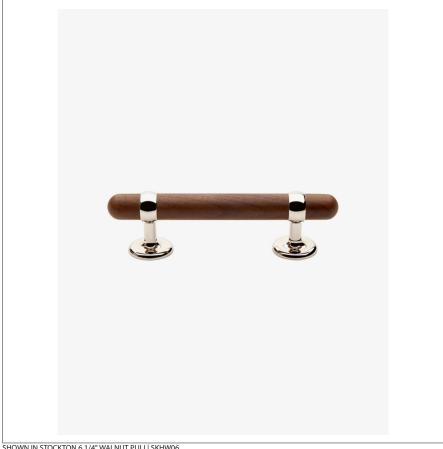

#### SKHW06 **STOCKTON**

Stockton 6 1/4" Walnut Pull

### TECHNICAL DETAILS

Height: 1 1/4" Length: 6 1/4"

SHOWN IN STOCKTON 6 1/4" WALNUT PULL SKHW06

#### **INSPIRATION**

The Stockton family of pulls combines hand-finished solid brass and solid walnut for a mid-twentieth centurymodern feel. With transitional appeal, these pieces share a streamlined flavor. Available in two-tone and solid metal finishes.