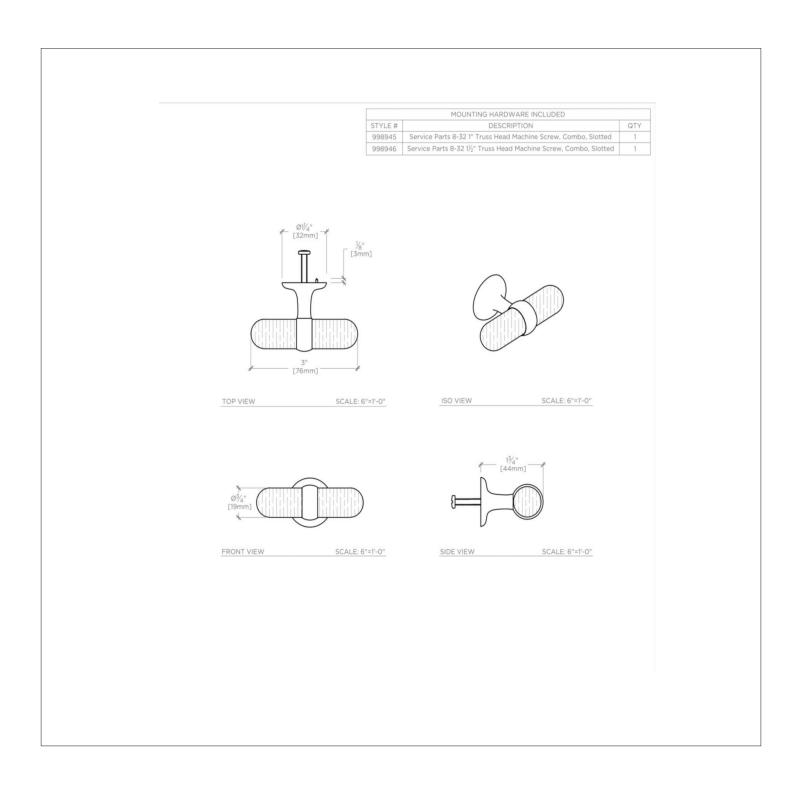

### TECHNICAL DETAILS

Height: 1 1/4" Length: 3"

SHOWN IN STOCKTON 3" WALNUT PULL SKHW03

#### **PRODUCT FEATURES**

American Walnut paired with Brass Walnut is protected with primer and wood lacquer Includes per fixing: 8-32 Truss Head Machine Screw-Combo-Slotted

# STOCKTON SKHW03

Stockton 3" Walnut Pull