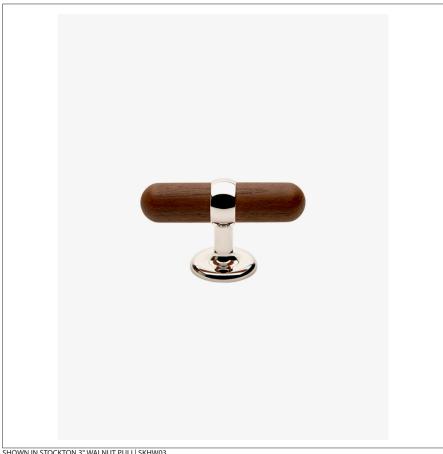

#### SKHW03 **STOCKTON**

Stockton 3" Walnut Pull

### TECHNICAL DETAILS

Height: 1 1/4" Length: 3"

SHOWN IN STOCKTON 3" WALNUT PULL SKHW03

#### **INSPIRATION**

The Stockton family of pulls combines hand-finished solid brass and solid walnut for a mid-twentieth centurymodern feel. With transitional appeal, these pieces share a streamlined flavor. Available in two-tone and solid metal finishes.

#### **PRODUCT FEATURES**

American Walnut paired with Brass Walnut is protected with primer and wood lacquer Includes per fixing: 8-32 Truss Head Machine Screw-Combo-Slotted