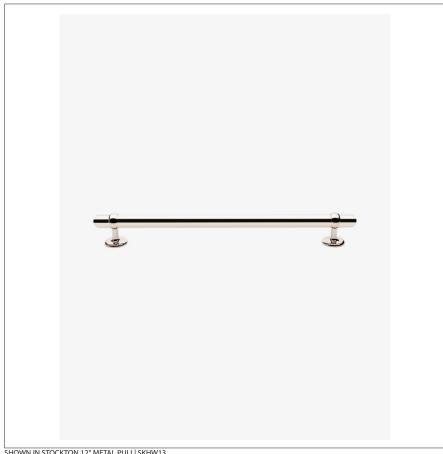

#### SKHW13 **STOCKTON**

Stockton 12" Metal Pull

## TECHNICAL DETAILS

Height: 1 1/4" Length: 14 1/4"

SHOWN IN STOCKTON 12" METAL PULL SKHW13

# STOCKTON SKHW13

Stockton 12" Metal Pull