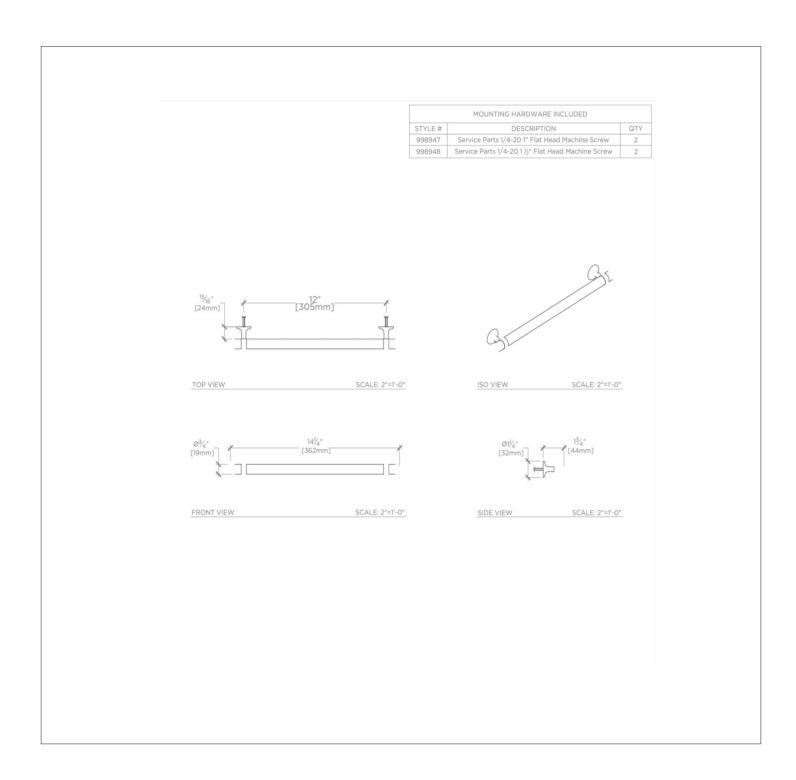

## TECHNICAL DETAILS

Height: 1 1/4" Length: 14 1/4"

SHOWN IN STOCKTON 12" METAL PULL SKHW13

## PRODUCT FEATURES

Mixed-finish solid brass

Walnut is protected with primer and wood lacquer Includes per fixing: 8-32 Truss Head Machine Screw-Combo-Slotted