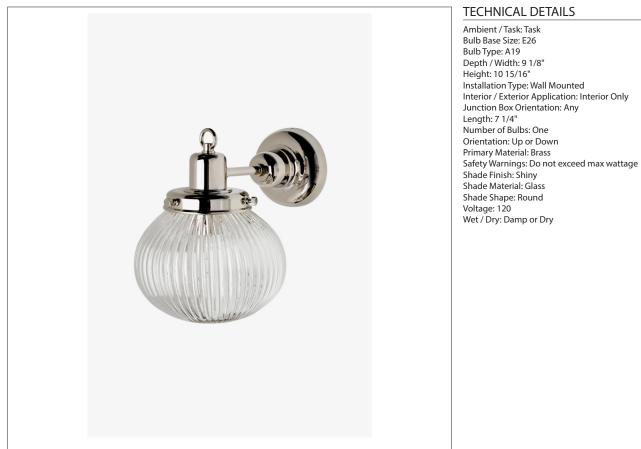

# AALT02

SHOWN IN AURORA WALL MOUNTED SINGLE ARM SCONCE WITH GLASS SHADE AALT02

#### INSPIRATION

The large, fluted glass shade of Aurora is an update of early 20th Century prismatic lighting. The ridged shade helps diffuse light more evenly while obscuring the bulbs. As a result, Aurora provides ample lighting with a soft glow. Solid brass fittings.

CODES & STANDARDS

UL and CUL

**PRODUCT FEATURES** 

Mouth-blown patterned glass Solid brass Uses 75 Watt A19 Bulb for Sconce and Small Pendant (not included) and 60 Watt A19 Bulb for Large Pendant (not included) UL and CUL Listed CERTIFICATIONS