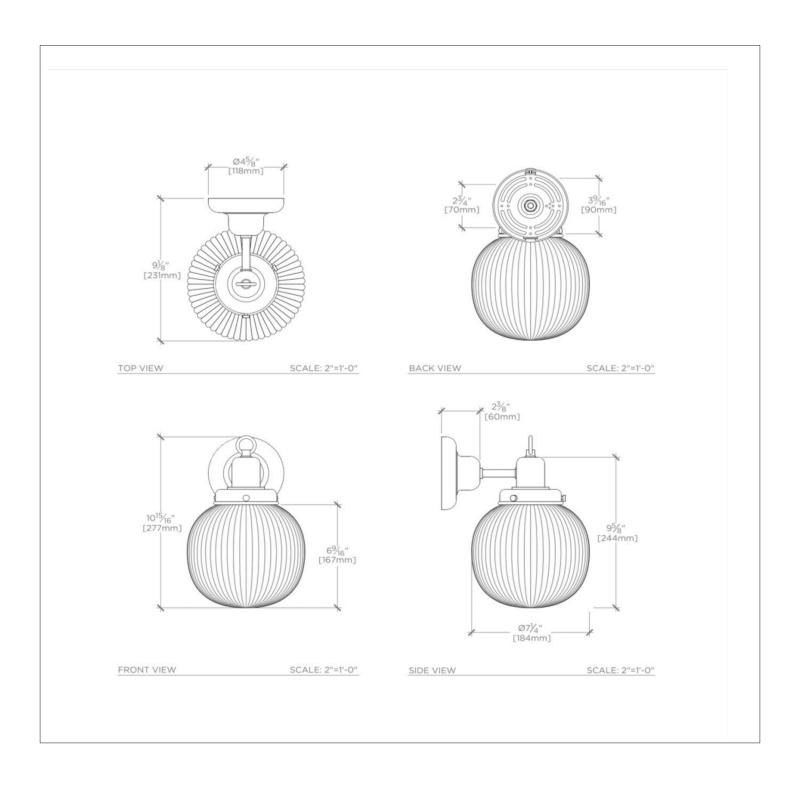

# AALT02

SHOWN IN AURORA WALL MOUNTED SINGLE ARM SCONCE WITH GLASS SHADE AALT02

#### INSPIRATION

The large, fluted glass shade of Aurora is an update of early 20th Century prismatic lighting. The ridged shade helps diffuse light more evenly while obscuring the bulbs. As a result, Aurora provides ample lighting with a soft glow. Solid brass fittings.