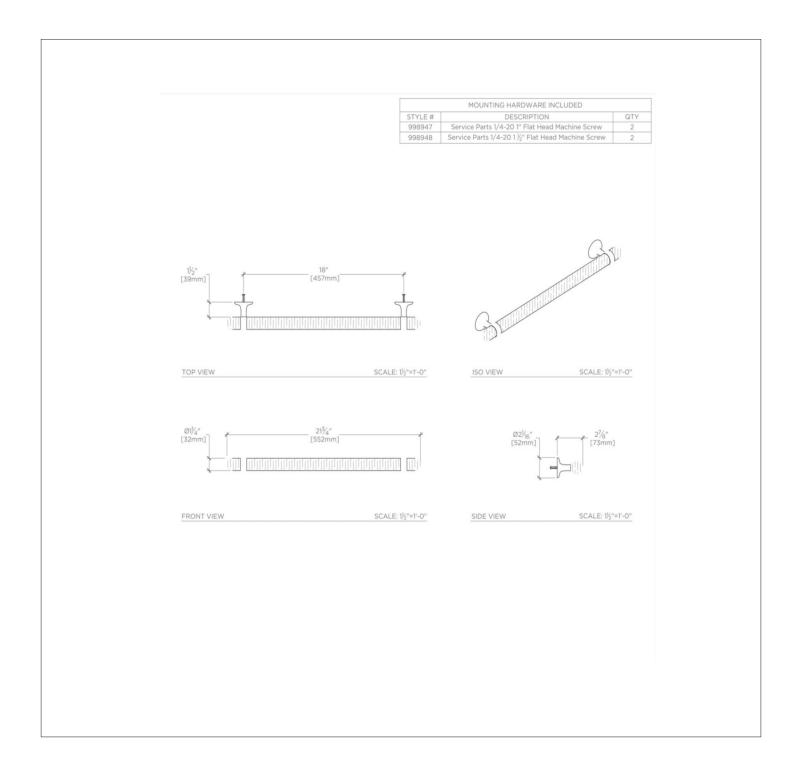

## **STOCKTON**

Stockton Walnut 18" Appliance Pull

### SKHW18



#### INSPIRATION

The Stockton family of pulls combines hand-finished solid brass and solid walnut for a mid-twentieth century modern feel. With transitional appeal, these pieces share a streamlined flavor. Available in two-tone and solid metal finishes.

#### **PRODUCT FEATURES**

American Walnut paired with Brass Walnut is protected with primer and wood lacquer Includes per fixing: 8-32 Truss Head Machine Screw-Combo-Slotted



### TECHNICAL DETAILS

PRODUCT SUPPORT 800.927.2120 OPT 2 | WATERWORKS.COM

# STOCKTON

Stockton Walnut 18" Appliance Pull



## SKHW18