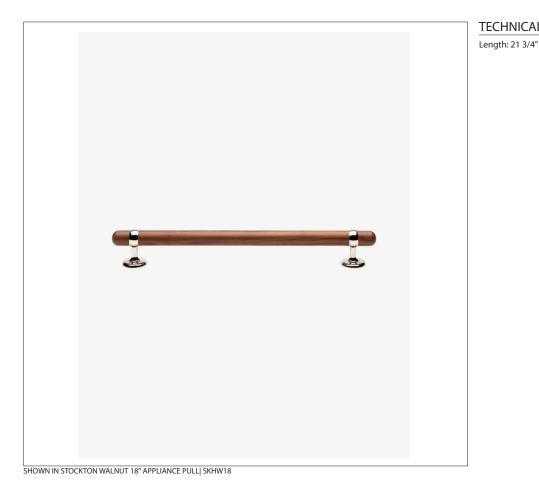

## **STOCKTON**

Stockton Walnut 18" Appliance Pull

### SKHW18

### TECHNICAL DETAILS

PRODUCT SUPPORT 800.927.2120 OPT 2 | WATERWORKS.COM