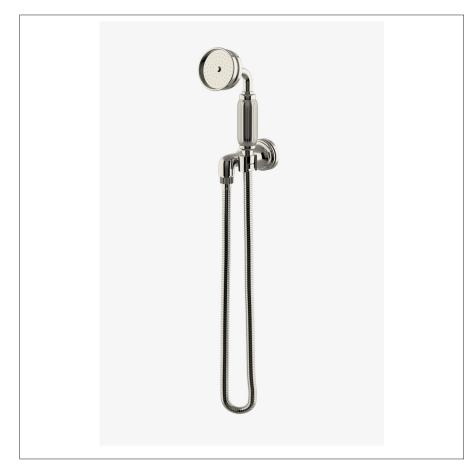

## Foro Handshower on Hook with Metal Handle

## **PRODUCT FEATURES**

3" head with rubber nozzles
Features signature engraving detail on handshower handle
Stocked in Nickel and Unlacquered Brass
Available in 1.75gpm (6.6L/min) flow rate

FORO FRHS05

Foro Handshower on Hook with Metal Handle