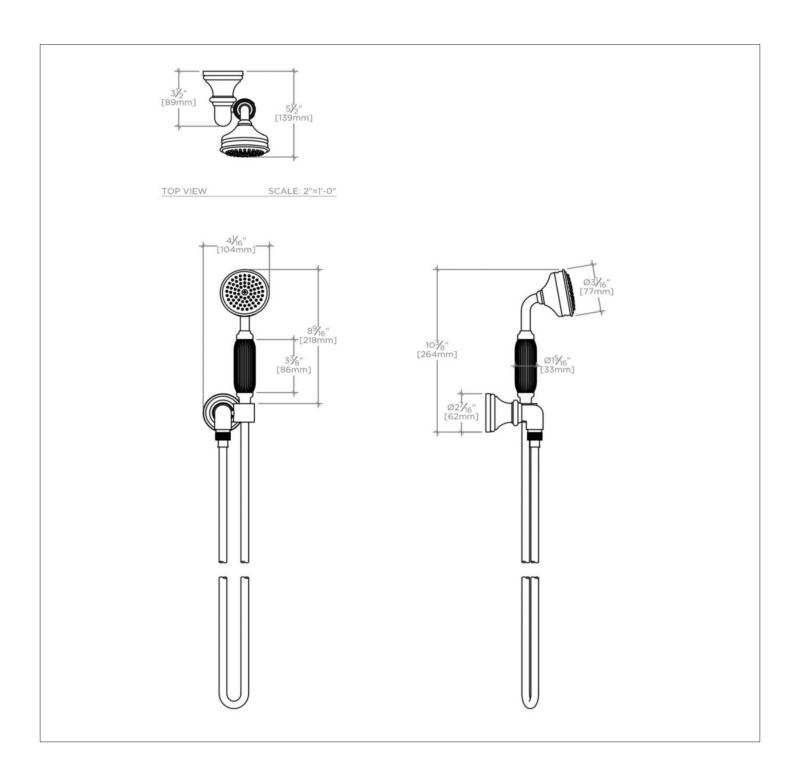

## **TECHNICAL DETAILS**

Adjustable versus Fixed Spray: Fixed Fittings Hole Diameter: 1 3/8"
Handshower / Spray Hose Length: 59"
Depth / Width: 5 1/2"
Height: 10 3/8"
Inlet Connection Size: 1/2"
Inlet Connection Type: Female NPT
Length: 4 1/16"
Restricted Maximum Flow Rate: 1.75 gpm
Water Pressure Maximum: 85.0 psi
Water Pressure Minimum: 20.0 psi
Water Pressure Recommended: 45.0 psi